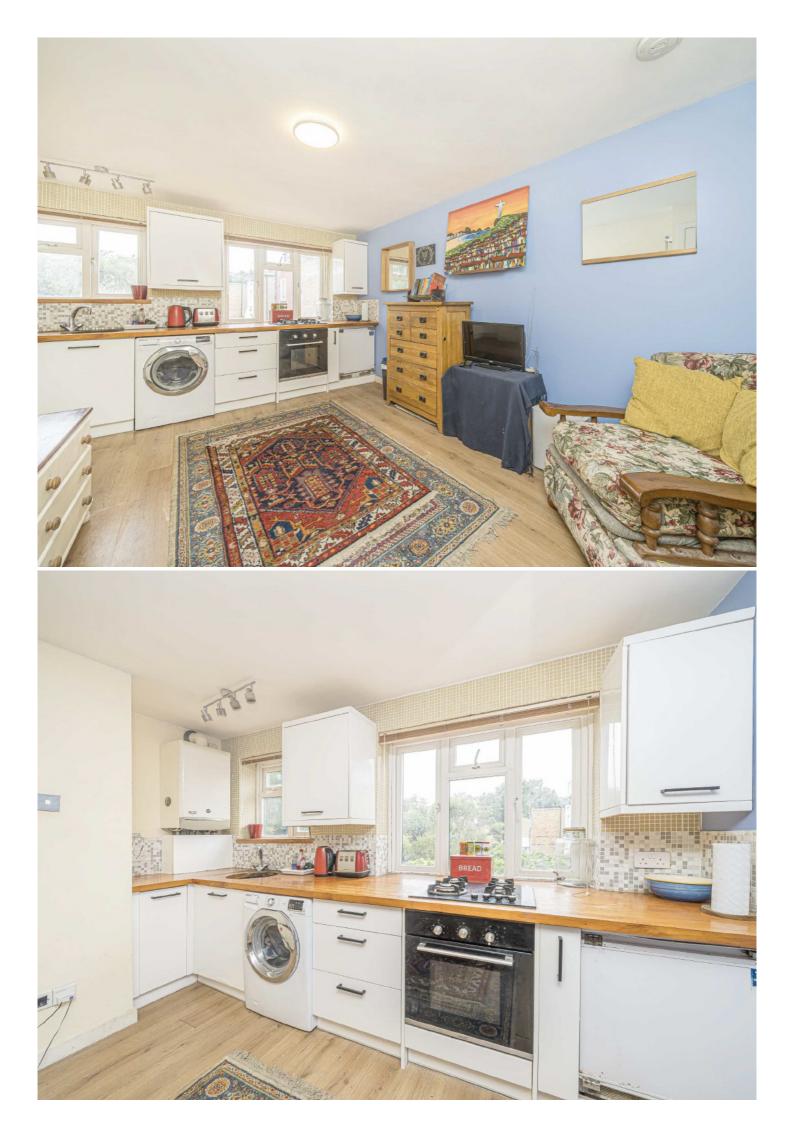

The property is entered via a communal entrance hall with a staircase leading to the first floor communal landing.

The first floor accommodation consists of an entrance hall with two storage cupboards, a reception room incorporating distinct living and dining areas with an open plan fitted kitchen, a double aspect double bedroom and a separate modern bathroom.