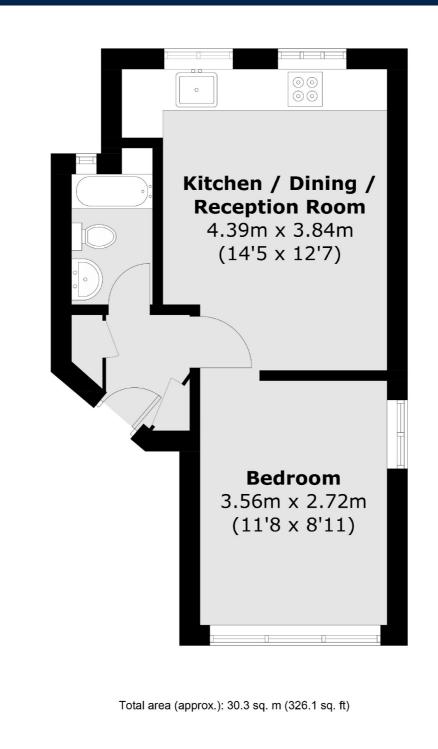

## Chelsea Close, TW12

An opportunity to purchase a one double bedroom first floor purpose built apartment offering 326 sq ft of accommodation. The property would suit first time buyers, investors or buyers looking for a safe and secure pied-aterre and benefits from a long 112 year leasehold interest. £235,000

The property is entered via a communal entrance hall with a staircase leading to the first floor communal landing.

The first floor accommodation consists of an entrance hall with two storage cupboards, a reception room incorporating distinct living and dining areas with an open plan fitted kitchen, a double aspect double bedroom and a separate modern bathroom.