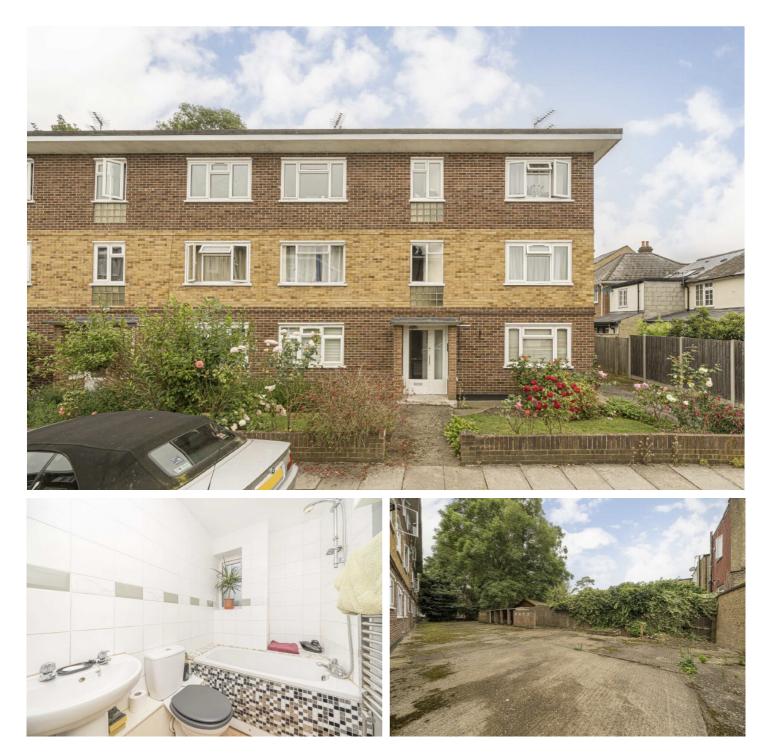

## Chelsea Close, TW12

An opportunity to purchase a one double bedroom first floor purpose built apartment offering 326 sq ft of accommodation. The property would suit first time buyers, investors or buyers looking for a safe and secure pied-aterre and benefits from a long 112 year leasehold interest. £235,000

The property is entered via a communal entrance hall with a staircase leading to the first floor communal landing.

The first floor accommodation consists of an entrance hall with two storage cupboards, a reception room incorporating distinct living and dining areas with an open plan fitted kitchen, a double aspect double bedroom and a separate modern bathroom.

The property benefits from uPVC double glazing throughout.

Outside to the front are well maintained communal grounds which are mostly laid to lawn with flower and shrub displays. To the rear are communal grounds which are mostly laid to hardstanding with communal bike storage.

Situated within a popular residential cul-de-sac, Chelsea Close is ideally located for Hampton Hill Theatre and an array of highly desirable boutique shops, coffee shops and popular bars and restaurants. Both Fulwell train station and the Royal Bushy Park, famed for its mix of waterways, gardens, and roaming herds of red and fallow deer, are close by.