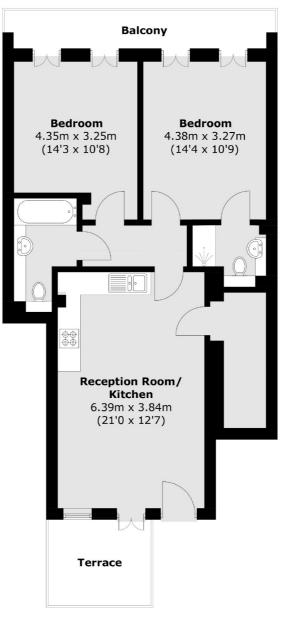

## **First Floor**

Total area (approx.): 69.4 sq. m (747.0 sq. ft) Terrace & Balcony: 13.3 sq. m (143.2 sq. ft)

Snellers Hampton Hill Sales 197-201 High Street Hampton Hill TW12 1NL 020 8783 0083 hamptonsales@snellers.co.uk