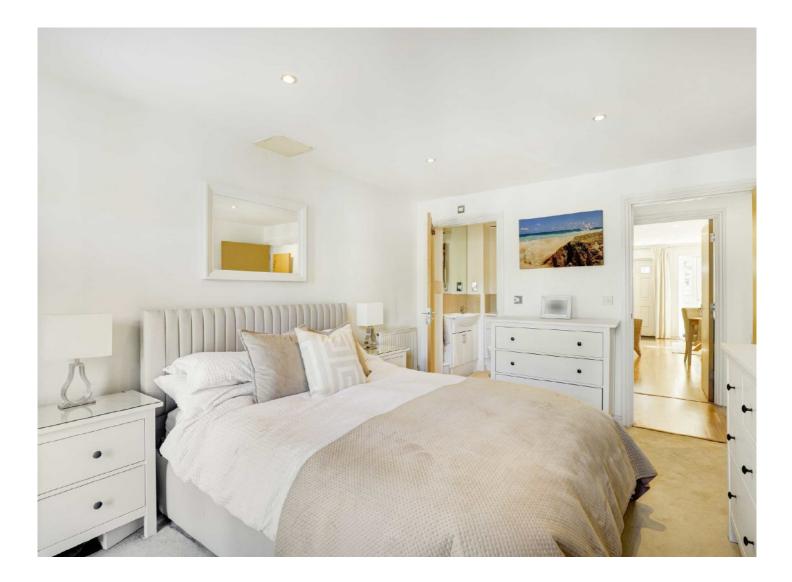

The property is entered from Bridge Road via a well maintained communal entrance hall with entryphone system leading to to a first floor landing with a glazed door leading to the first floor communal courtyard roof garden. The first floor accommodation consists of a spacious reception room incorporating distinct living and dining areas with a large walk-in storage cupboard and French doors leading to a private southerly facing courtyard roof garden, an open plan fitted kitchen with integrated appliances, an inner hall leading to all other rooms with a principal double bedroom with French doors leading to a westerly facing private balcony and a modern ensuite shower room, a second double bedroom with French doors leading to the westerly facing private balcony and a separate modern family bathroom.