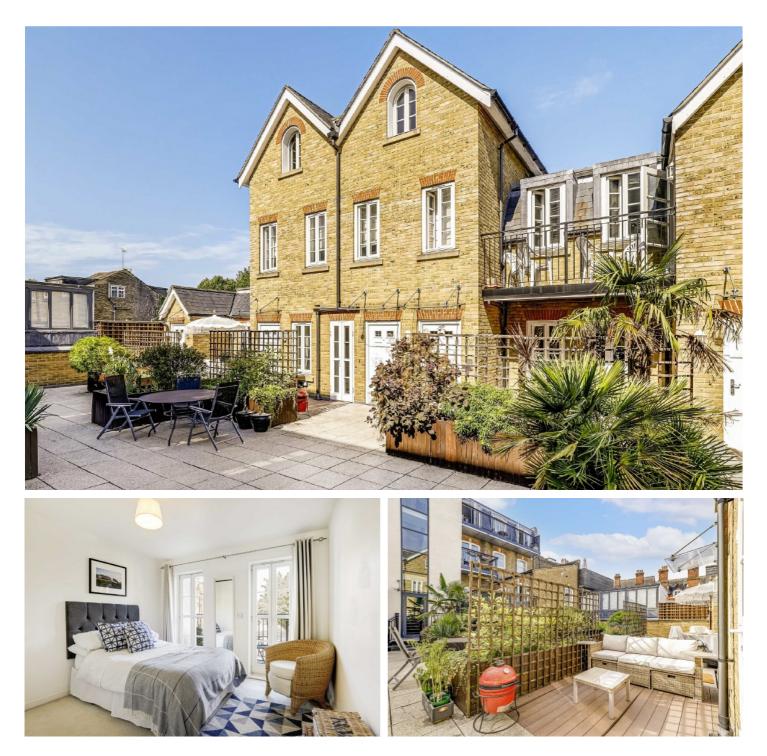

## Feltham Avenue, KT8

£500,000

Consisting of 12 self-contained apartments all centred around an impressive roof garden with architectural planting and terrace with seating areas for shared use by the residents is this stunning purpose built maisonette offering approximately 750 sq ft of stylish lateral accommodation.

The property is entered from Bridge Road via a well maintained communal entrance hall with entryphone system leading to to a first floor landing with a glazed door leading to the first floor communal courtyard roof garden. The first floor accommodation consists of a spacious reception room incorporating distinct living and dining areas with a large walk-in storage cupboard and French doors leading to a private southerly facing courtyard roof garden, an open plan fitted kitchen with integrated appliances, an inner hall leading to all other rooms with a principal double bedroom with French doors leading to a westerly facing private balcony and a modern ensuite shower room, a second double bedroom with French doors leading to the westerly facing private balcony and a separate modern family bathroom.

Outside to the front is a private southerly facing courtyard roof garden with an additional communal courtyard roof garden with seating areas and planters. To the rear is a westerly facing private balcony enjoying views down Feltham Avenue. On the ground floor, accessed from Feltham Avenue, is a secure and gated communal car park with an allocated parking space and visitor parking spaces.