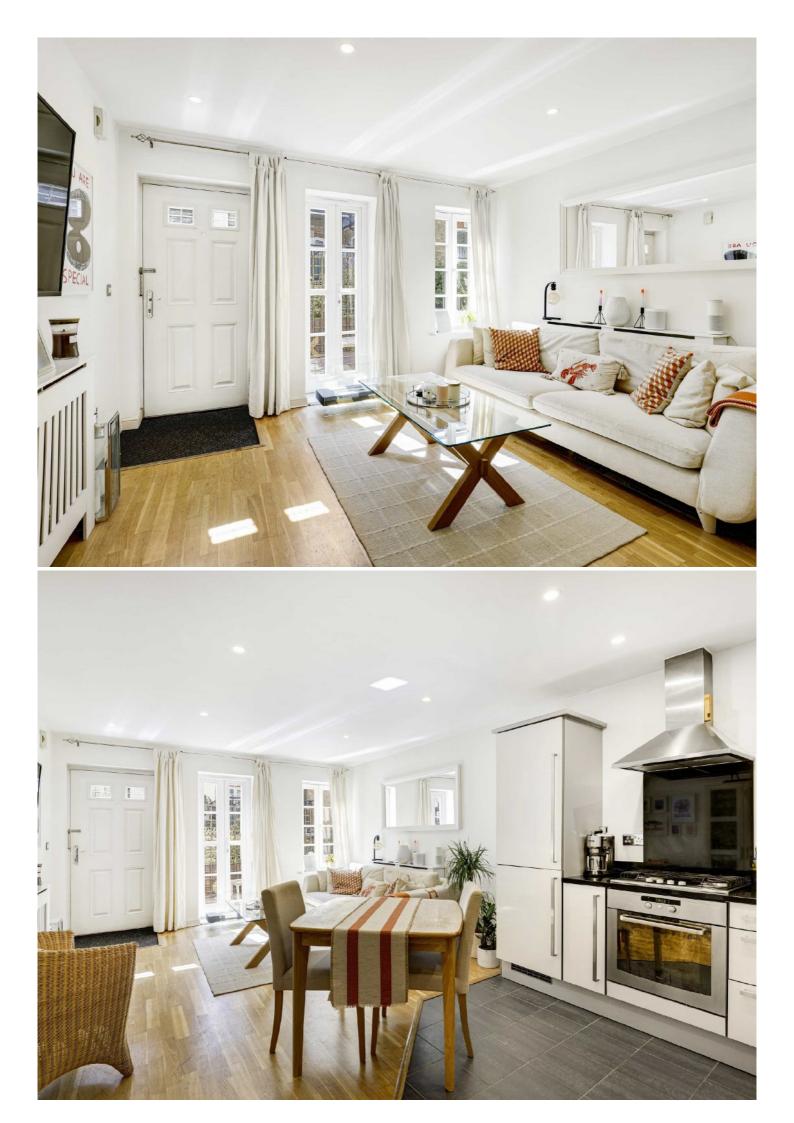

The property is entered from Bridge Road via a well maintained communal entrance hall with entryphone system leading to to a first floor landing with a glazed door leading to the first floor communal courtyard roof garden. The first floor accommodation consists of a spacious reception room incorporating distinct living and dining areas with a large walk-in storage cupboard and French doors leading to a private southerly facing courtyard roof garden, an open plan fitted kitchen with integrated appliances, an inner hall leading to all other rooms with a principal double bedroom with French doors leading to a westerly facing private balcony and a modern ensuite shower room, a second double bedroom with French doors leading to the westerly facing private balcony and a separate modern family bathroom.