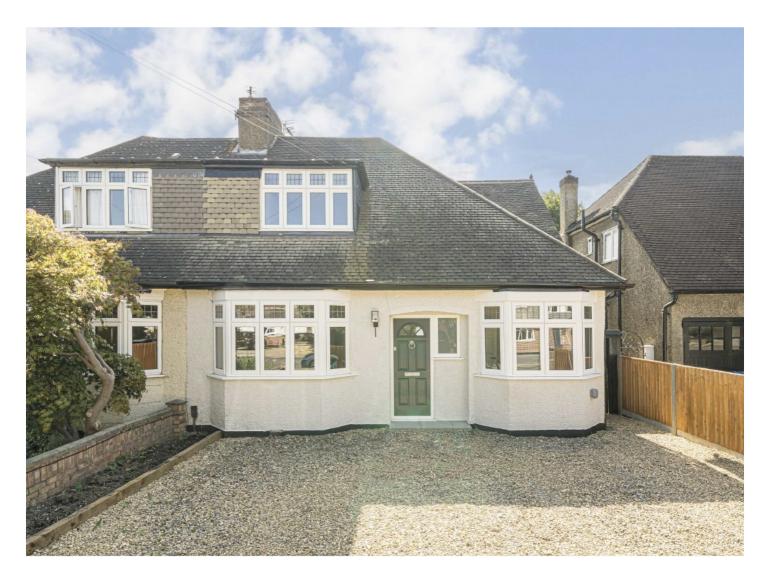

## **Ormond Drive, TW12**

£3,400 PCM

Newly refurbished throughout to an excellent standard, this three bedroom semi detached family house has two reception rooms, an eat in kitchen and large rear newly laid lawn garden.

Ormond Drive is a premium road in Hampton Village that gives easy access to all of the local amenities as well as being a short walk to Hampton Rail Station. Energy Rating: .

- Refurbished Throughout 
  Three Double Bedrooms 
  Additional Study Room
- Two Reception Rooms Eat-In Kitchen Semi Detached •