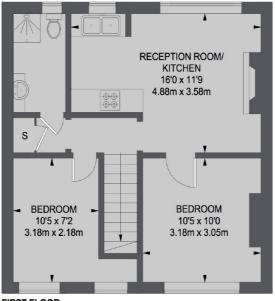

## SNELLERS ESTATE AGENTS

FIRST FLOOR

**GROUND FLOOR** 

TOTAL APPROX. FLOOR AREA 532 SQ. FT. (49.43 SQ. M.)

Snellers Hampton Hill Lettings 197-201 High Street Hampton Hill TW12 1NL 020 8783 3633 hamptonlettings@snellers.co.uk