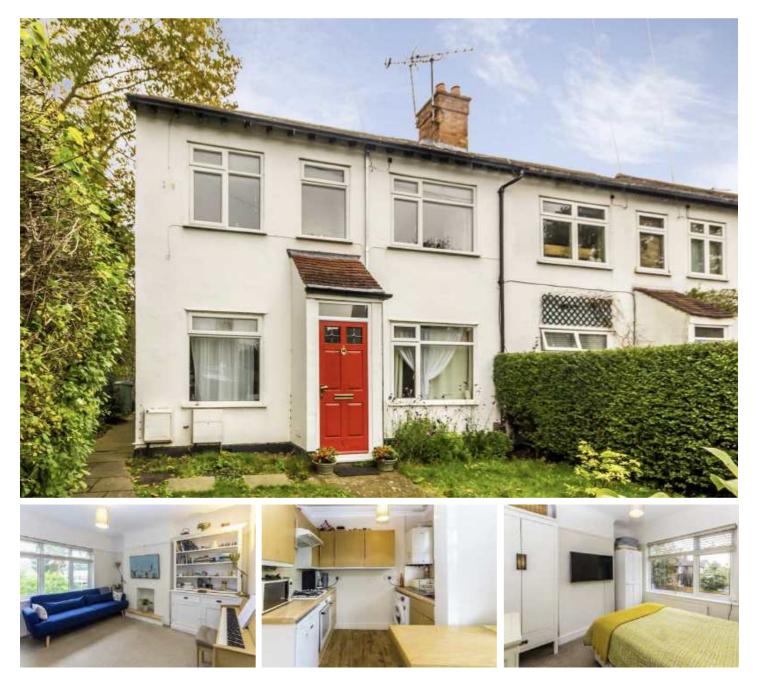

## Holly Bush Lane, TW12

A lovely two bedroom first floor maisonette that includes an open plan living room/kitchen and a modern bathroom suite. The property also has a large private rear garden.

Holly Bush Lane is a popular residential road in Hampton Village with local shops nearby and with easy access to Hampton station with direct links into London Waterloo.

- Two Bedrooms Open Plan Modern Bathroom •
  Private Garden On Street Parking Quiet Residential Road •

£1,400 PCM