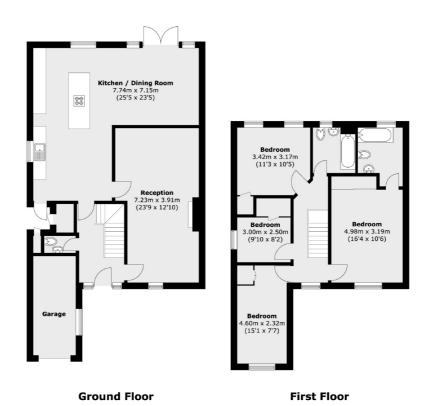

## **Clifford Grove, TW15**

£3,250 PCM

This four bedroom detached family house has been completely refurbished throughout to a high standard and benefits from driveway parking, a garage and a rear private garden.

Total area (approx.): 145.1 sq. m (1562 sq. ft)

Snellers Hampton Hill Lettings 197-201 High Street Hampton Hill TW12 1NL 020 8783 3633 hamptonlettings@snellers.co.uk

Energy Rating: D We aim to make our particulars both accurate and reliable. However they are not guaranteed; nor do they form part of an offer or contract. If you require clarification on any points then please contact us, especially if you're traveling some distance to view. Please note that appliances and heating systems have not been tested and therefore no warranties can be given as to their good working order