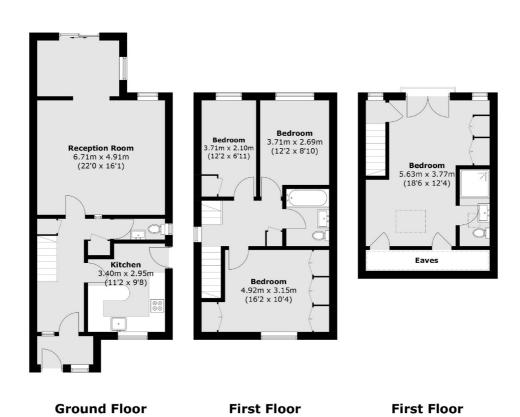

## Sunmead Road, TW16

£2,595 PCM

This well presented, four bedroom, detached family house benefits from a large reception room, separate kitchen, two bathrooms, a private garage and rear garden.

Sunmead Road is a great location and is conveniently located for Sunbury Park, the River Thames and Sunbury Station, providing a direct service into Waterloo.

- Detached House Four Bedrooms Private Garage •
  Rear Garden Close to Amenities Two Bathrooms •

Total area (approx.): 124.4 sq. m (1339.0 sq. ft) (Excluding Eaves)

Snellers Hampton Hill Lettings 197-201 High Street Hampton Hill TW12 1NL 020 8783 3633 hamptonlettings@snellers.co.uk