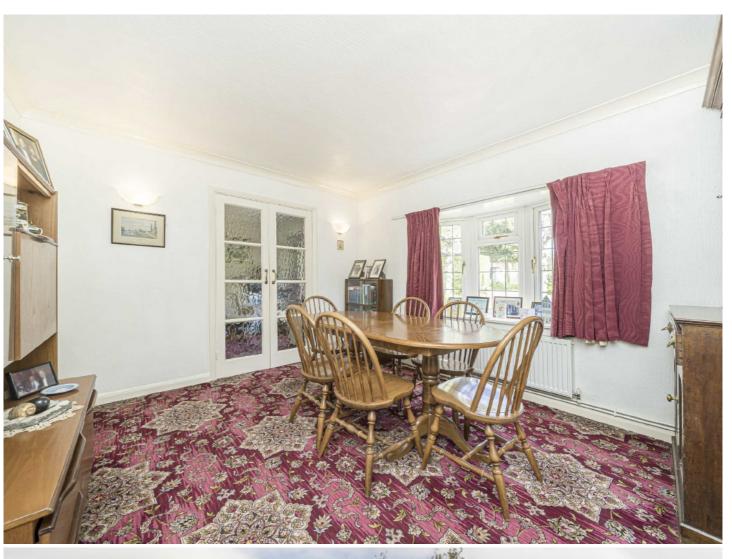

The ground floor accommodation consists of an entrance porch, an entrance hall with a cloakroom and staircase leading to the first floor landing, three reception rooms, a conservatory with uPVC double glazed French doors leading to the rear garden and a fitted kitchen with a uPVC double glazed door leading to the rear garden.

- Four Bedrooms
  Three Reception Rooms
  Conservatory
- Kitchen Garage & Parking West Facing Garden •