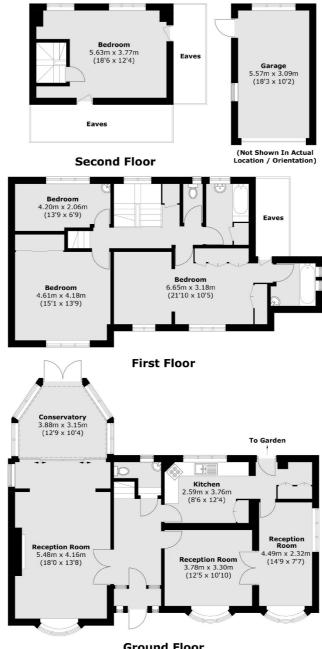

The ground floor accommodation consists of an entrance porch, an entrance hall with a cloakroom and staircase leading to the first floor landing, three reception rooms, a conservatory with uPVC double glazed French doors leading to the rear garden and a fitted kitchen with a uPVC double glazed door leading to the rear garden.

The first floor accommodation consists of a landing with staircase leading to the second floor, a principal double bedroom with fitted wardrobes and an ensuite bathroom, a second double bedroom with fitted wardrobes, a large single bedroom, a family bathroom and a separate wc.

The second floor accommodation consists of a double bedroom. Outside to the front is a large garden which is mostly laid lawn, rest laid to hardstanding providing off street parking for several vehicles with direct access to a single garage, a gate provides side access leading to the rear. To the rear is large west facing garden which is mostly laid to lawn with established flower and shrub borders and displays, rest laid to patio.

### **Ground Floor**

Total area (approx.): 187.1 sq. m (2,014.0 sq. ft) (Excluding Eaves)

Garage area (approx.): 17.3 sq. m (186.2 sq. ft)

Snellers Hampton Hill Sales 197-201 High Street Hampton Hill TW12 1NL 020 8783 0083 hamptonsales@snellers.co.uk