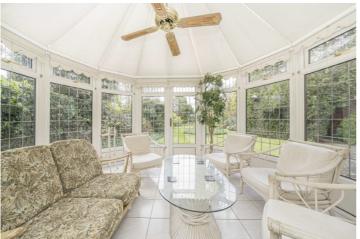

The ground floor accommodation consists of an entrance porch, an entrance hall with a cloakroom and staircase leading to the first floor landing, three reception rooms, a conservatory with uPVC double glazed French doors leading to the rear garden and a fitted kitchen with a uPVC double glazed door leading to the rear garden.