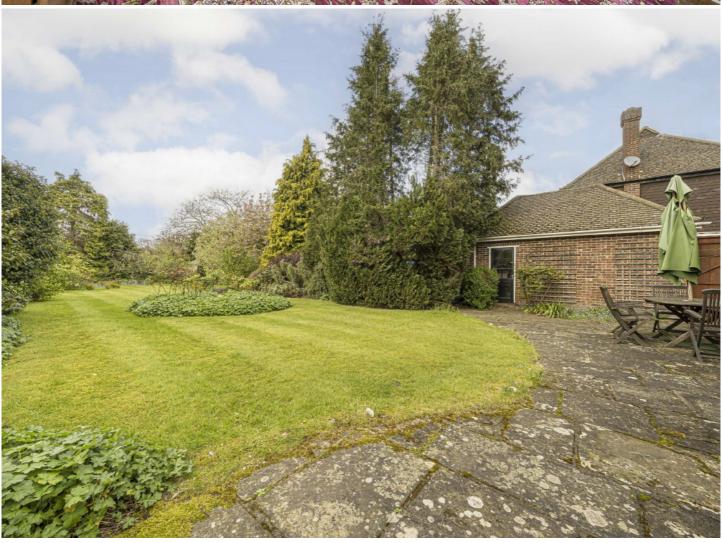

The second floor accommodation consists of a double bedroom. Outside to the front is a large garden which is mostly laid lawn, rest laid to hardstanding providing off street parking for several vehicles with direct access to a single garage, a gate provides side access leading to the rear. To the rear is large west facing garden which is mostly laid to lawn with established flower and shrub borders and displays, rest laid to patio.