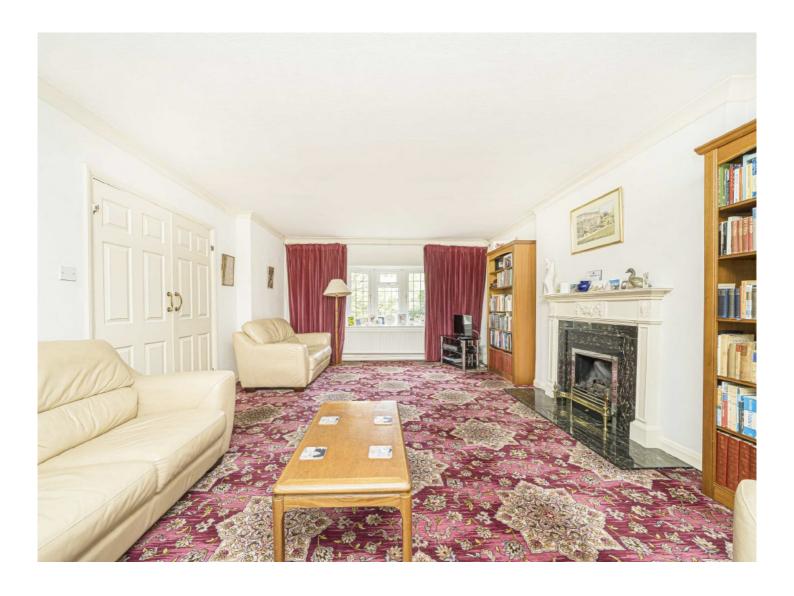

The ground floor accommodation consists of an entrance porch, an entrance hall with a cloakroom and staircase leading to the first floor landing, three reception rooms, a conservatory with uPVC double glazed French doors leading to the rear garden and a fitted kitchen with a uPVC double glazed door leading to the rear garden.