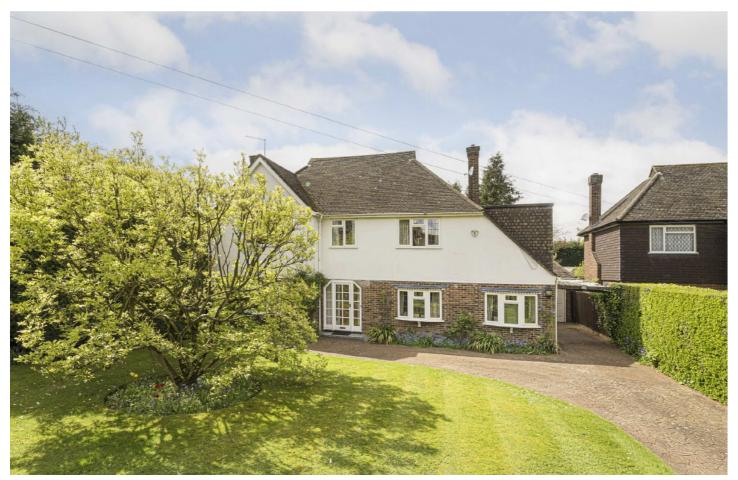

## Marlborough Road, TW12

£2,000,000

A fantastic opportunity to purchase a period detached property situated on a large plot offering the opportunity, subject to planning permission, to extend to the rear over two floors and into the loft space to create a spectacular family home.

The second floor accommodation consists of a double bedroom. Outside to the front is a large garden which is mostly laid lawn, rest laid to hardstanding providing off street parking for several vehicles with direct access to a single garage, a gate provides side access leading to the rear. To the rear is large west facing garden which is mostly laid to lawn with established flower and shrub borders and displays, rest laid to patio.

Situated within one of Hampton's most sought after private roads, Marlborough Road is ideally situated for Bushy Park, Hampton Open Air Swimming Pool and is located equidistant for the amenities and services of Hampton Hill and Hampton including the train station and a fantastic choice of state and private schools.