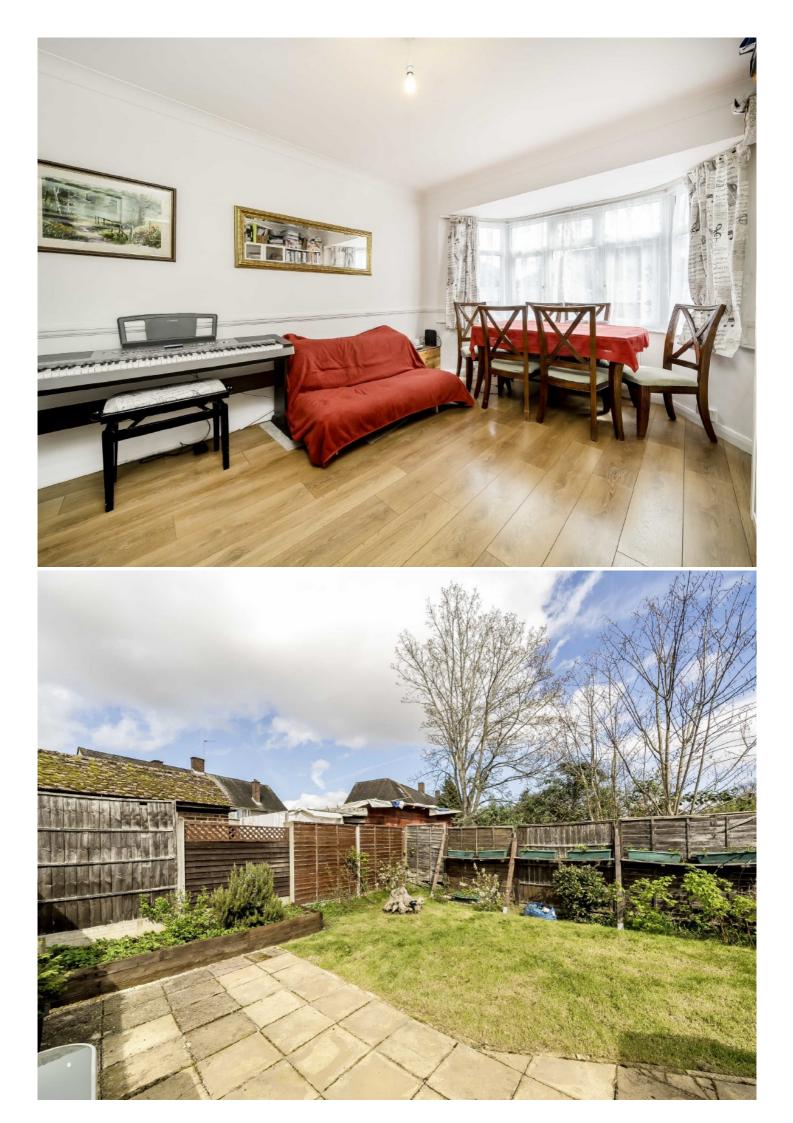

The property is entered via a private external staircase leading to a first floor landing.

The first floor accommodation consists of an entrance hall, a bay fronted reception room incorporating distinct living and dining areas, a fitted kitchen, two double bedrooms and a modern family bathroom.

The property benefits from uPVC double glazing, gas central heating and wooden flooring.

Outside to the rear is a private 30 ft by 25 ft garden which is mostly laid to lawn with flower and shrub displays, rest laid to patio.

- Two Double Bedrooms 
  Spacious Reception Room 
  Fitted Kitchen
- Modern Family Bathroom
  First Floor
  Private Rear Garden