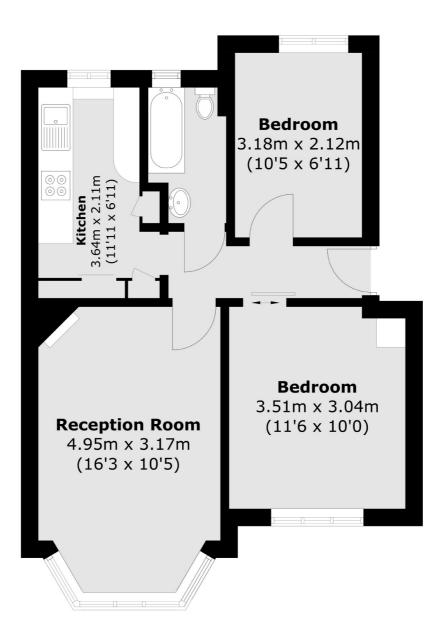

The property is entered via a private external staircase leading to a first floor landing.

The first floor accommodation consists of an entrance hall, a bay fronted reception room incorporating distinct living and dining areas, a fitted kitchen, two double bedrooms and a modern family bathroom.

## SNELLERS ESTATE AGENTS

Total area (approx.): 48.4 sq. m (521.0 sq. ft)

Snellers Hampton Hill Sales 197-201 High Street Hampton Hill TW12 1NL 020 8783 0083 hamptonsales@snellers.co.uk

Energy Rating: D We aim to make our particulars both accurate and reliable. However they are not guaranteed; nor do they form part of an offer or contract. If you require clarification on any points then please contact us, especially if you're traveling some distance to view. Please note that appliances and heating systems have not been tested and therefore no warranties can be given as to their good working order