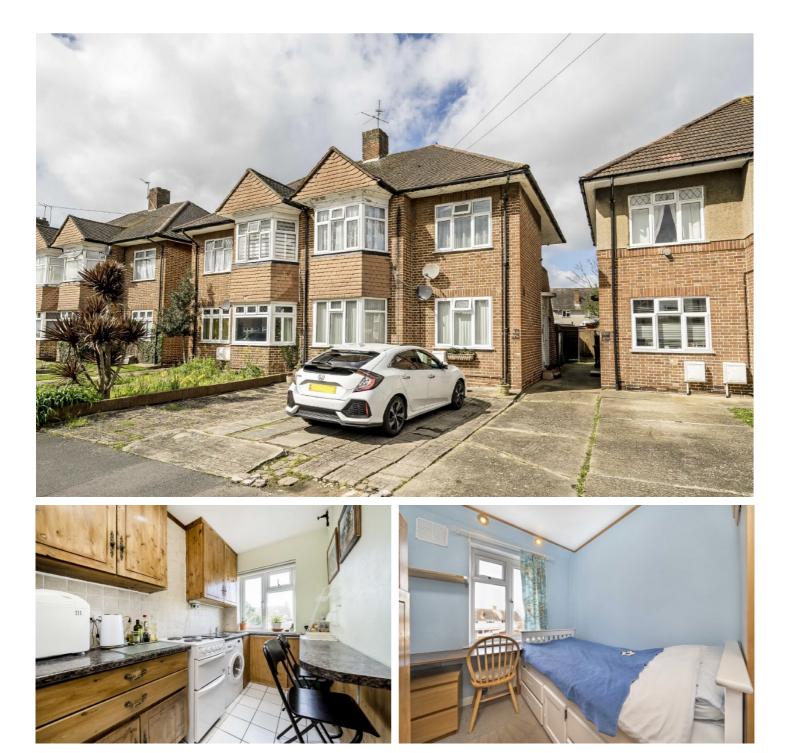

## **Amesbury Road, TW13**

£300,000

An opportunity to purchase a well presented first floor maisonette offering approximately 525 sq ft of bright and spacious lateral accommodation. The property would suit first time buyers, families, investors or buyers looking for a safe and secure pied-a-terre.

The property is entered via a private external staircase leading to a first floor landing.

The first floor accommodation consists of an entrance hall, a bay fronted reception room incorporating distinct living and dining areas, a fitted kitchen, two double bedrooms and a modern family bathroom.

The property benefits from uPVC double glazing, gas central heating and wooden flooring.

Outside to the rear is a private 30 ft by 25 ft garden which is mostly laid to lawn with flower and shrub displays, rest laid to patio.

- Two Double Bedrooms 
  Spacious Reception Room 
  Fitted Kitchen
- Modern Family Bathroom
  First Floor
  Private Rear Garden