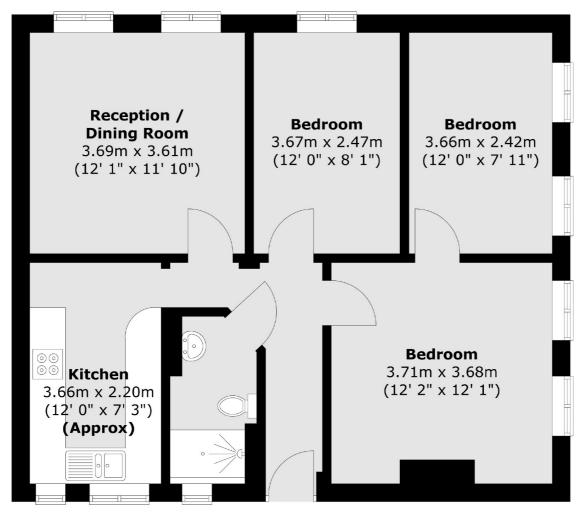

Total area (approx.) : 66.2 sq. m (712 sq. ft)

Snellers Hampton Hill Lettings 197-201 High Street Hampton Hill TW12 1NL 020 8783 3633 hamptonlettings@snellers.co.uk

Energy Rating: We aim to make our particulars both accurate and reliable. However they are not guaranteed; nor do they form part of an offer or contract. If you require clarification on any points then please contact us, especially if you're traveling some distance to view. Please note that appliances and heating systems have not been tested and therefore no warranties can be given as to their good working order