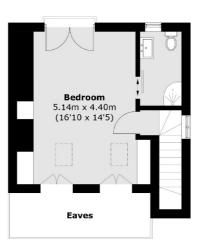

The first floor accommodation consists of a landing, a bay fronted double bedroom with fitted wardrobes, a second double bedroom with fitted wardrobes, a single bedroom with fitted wardrobes and a family bathroom. The second floor accommodation consists of a landing, a double bedroom with eaves storage space and French doors leading to a Juliet balcony with an ensuite shower room.

## SNELLERS ESTATE AGENTS

**Second Floor** 

**Ground Floor** 

**First Floor** 

Total area (approx.): 140.7 sq. m (1,514.4 sq. ft) Store (approx.): 6.2 sq. m (66.7 sq. ft) (Excluding Eaves)

Snellers Hampton Hill Sales 197-201 High Street Hampton Hill TW12 1NL 020 8783 0083 hamptonsales@snellers.co.uk