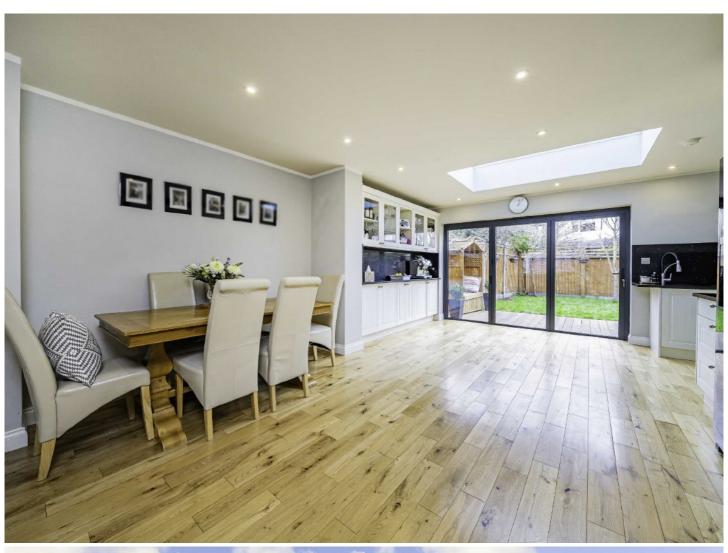

The ground floor accommodation consists of an entrance hall, a bay fronted reception room with a feature fireplace, a second reception room which could be used as a study or a bedroom, an L-shaped fitted kitchen/dining room with bi-fold doors leading to the rear garden and a separate shower room.