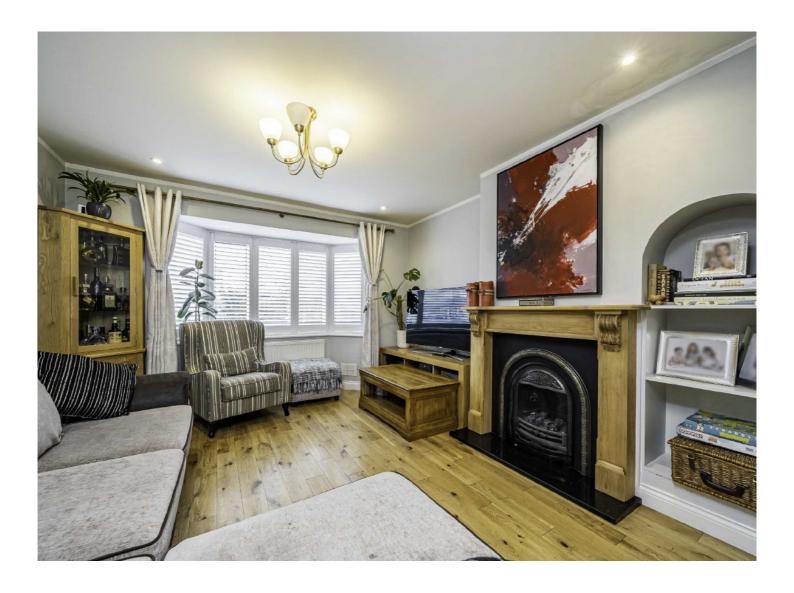

The ground floor accommodation consists of an entrance hall, a bay fronted reception room with a feature fireplace, a second reception room which could be used as a study or a bedroom, an L-shaped fitted kitchen/dining room with bi-fold doors leading to the rear garden and a separate shower room.