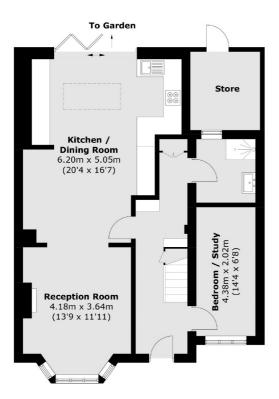

The ground floor accommodation consists of an entrance hall, a bay fronted reception room with a feature fireplace, a second reception room which could be used as a study or a bedroom, an L-shaped fitted kitchen/dining room with bi-fold doors leading to the rear garden and a separate shower room.

## SNELLERS ESTATE AGENTS

**Second Floor** 

**Ground Floor** 

**First Floor** 

Total area (approx.): 140.7 sq. m (1,514.4 sq. ft) Store (approx.): 6.2 sq. m (66.7 sq. ft) (Excluding Eaves)

Snellers Hampton Hill Sales 197-201 High Street Hampton Hill TW12 1NL 020 8783 0083 hamptonsales@snellers.co.uk