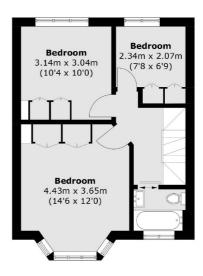

The first floor accommodation consists of a landing, a bay fronted double bedroom with fitted wardrobes, a second double bedroom with fitted wardrobes, a single bedroom with fitted wardrobes and a family bathroom. The second floor accommodation consists of a landing, a double bedroom with eaves storage space and French doors leading to a Juliet balcony with an ensuite shower room.

## SNELLERS ESTATE AGENTS

**Second Floor** 

**Ground Floor** 

**First Floor** 

Total area (approx.): 140.7 sq. m (1,514.4 sq. ft) Store (approx.): 6.2 sq. m (66.7 sq. ft) (Excluding Eaves)

Snellers Hampton Hill Sales 197-201 High Street Hampton Hill TW12 1NL 020 8783 0083 hamptonsales@snellers.co.uk