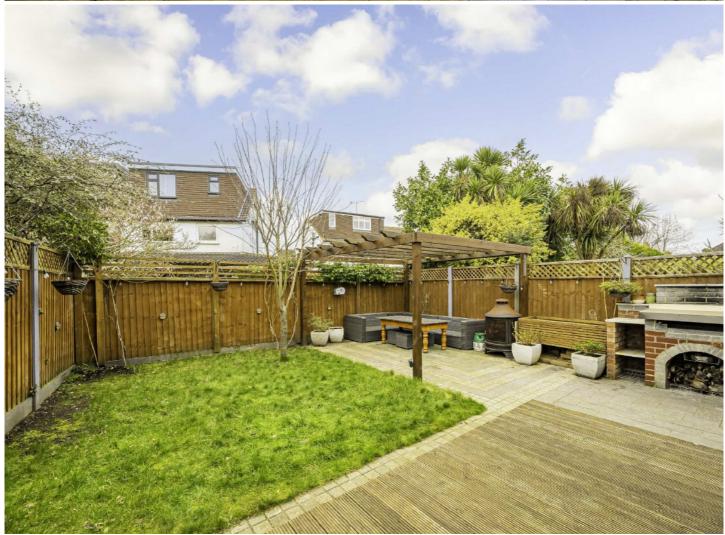

Outside to the front is a garden which is mostly laid to lawn, rest laid block brick hardstanding providing off street parking. To the rear is a landscaped garden with areas laid to lawn, patio and wooden decking with a large storage room, a pergola and a brick built barbecue.