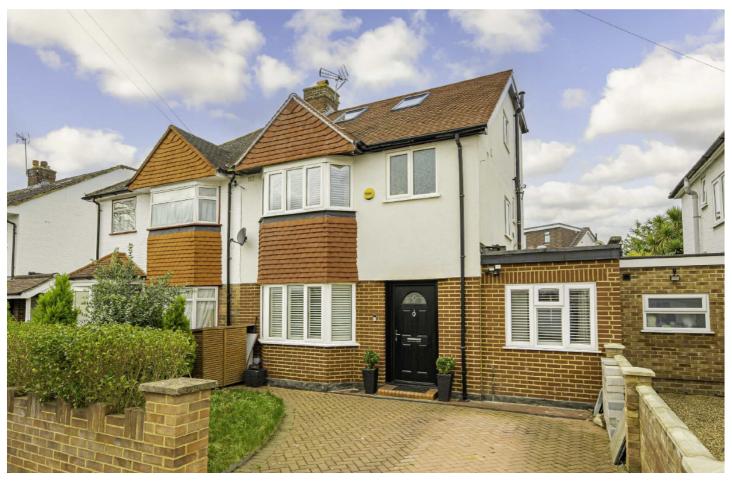

## Dean Road, TW12

£975,000

Extensively refurbished and extended by the current owners is this stunning period semi-detached family home offering 1,514 sq ft of bright and spacious stylish accommodation over three floors.

Outside to the front is a garden which is mostly laid to lawn, rest laid block brick hardstanding providing off street parking. To the rear is a landscaped garden with areas laid to lawn, patio and wooden decking with a large storage room, a pergola and a brick built barbecue.