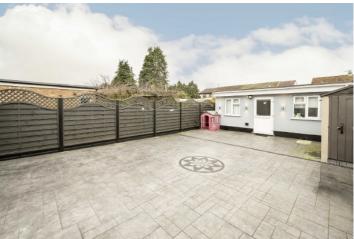

Outside to the front is a garden which is laid to patio hardstanding providing off street parking for two vehicles, a driveway provides access via a gate to the rear. To the rear is a garden which is laid to patio with a 257 sq ft annex comprising a reception room, kitchen and shower room.