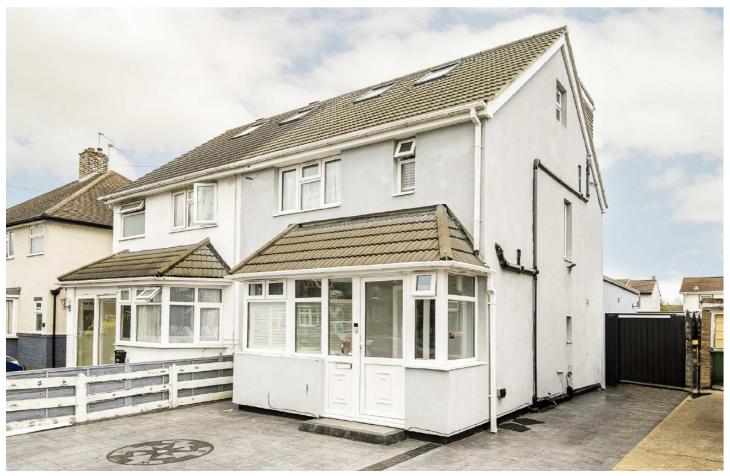

## Lincoln Road, TW13

£675,000

A stunning semi-detached family home which has been extensively refurbished and extended by the current owners to offer approximately 1,400 sq ft of bright and spacious stylish accommodation over three floors.

Outside to the front is a garden which is laid to patio hardstanding providing off street parking for two vehicles, a driveway provides access via a gate to the rear. To the rear is a garden which is laid to patio with a 257 sq ft annex comprising a reception room, kitchen and shower room.