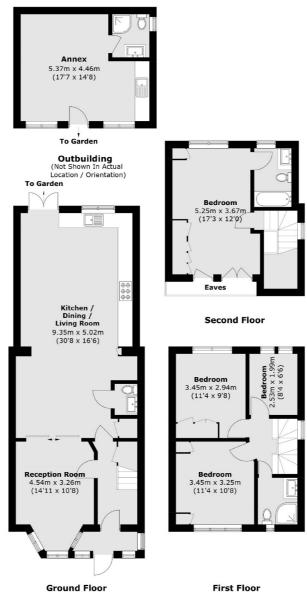

The ground floor accommodation consists of an entrance porch, an entrance hall with a storage cupboard and staircase leading to the first floor landing, a bay fronted reception room, a spectacular open plan fitted kitchen/dining/living room with French doors leading to the rear garden and a separate cloakroom.

The first floor accommodation consists of a landing with staircase leading to the second floor landing, two double bedrooms with fitted wardrobes, a single bedroom and a modern shower room.

The second floor accommodation consists of a landing, a principal double bedroom with a range of fitted wardrobes, access to eaves storage space and an ensuite modern bathroom.

Outside to the front is a garden which is laid to patio hardstanding providing off street parking for two vehicles, a driveway provides access via a gate to the rear. To the rear is a garden which is laid to patio with a 257 sq ft annex comprising a reception room, kitchen and shower room.

## SNELLERS ESTATE AGENTS

Total area (approx.): 131.5 sq. m (1,388.4 sq. ft) Outbuilding area (approx.): 23.9 sq. m (257.2 sq. ft) (Excluding Eaves)

Snellers Hampton Hill Sales 197-201 High Street Hampton Hill TW12 1NL 020 8783 0083 hamptonsales@snellers.co.uk