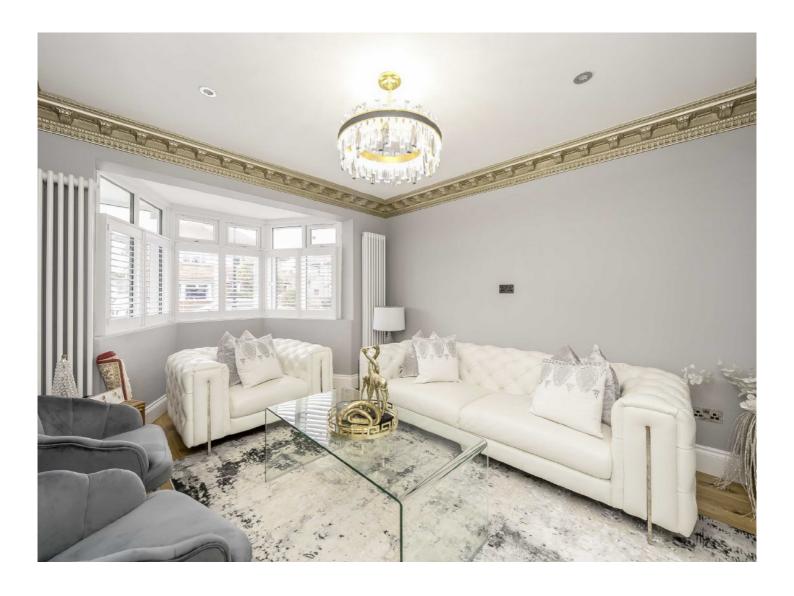

The ground floor accommodation consists of an entrance porch, an entrance hall with a storage cupboard and staircase leading to the first floor landing, a bay fronted reception room, a spectacular open plan fitted kitchen/dining/living room with French doors leading to the rear garden and a separate cloakroom.