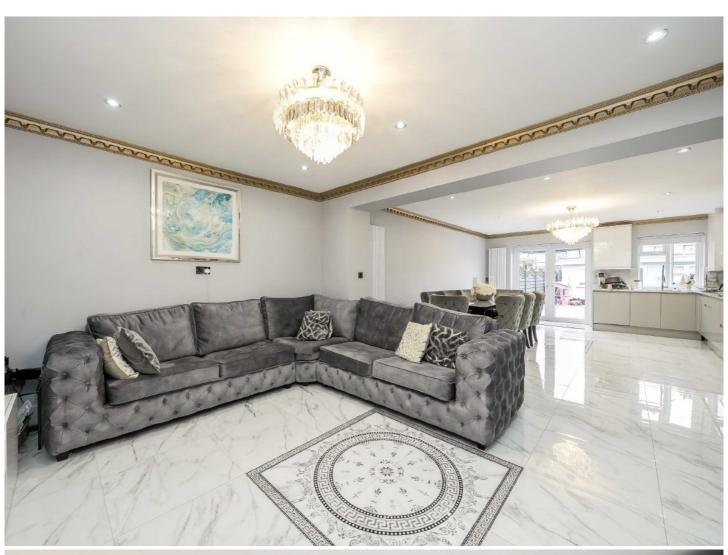

The ground floor accommodation consists of an entrance porch, an entrance hall with a storage cupboard and staircase leading to the first floor landing, a bay fronted reception room, a spectacular open plan fitted kitchen/dining/living room with French doors leading to the rear garden and a separate cloakroom.

- Four Bedrooms
  Reception Room
  Kitchen/Dining/Living Room
- Two Bath/Shower Rooms
  Garden & Annex
  Off Street Parking