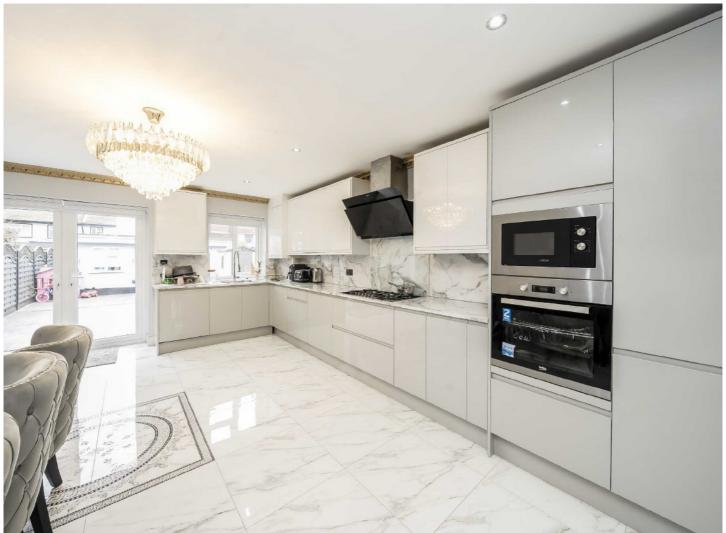

The ground floor accommodation consists of an entrance porch, an entrance hall with a storage cupboard and staircase leading to the first floor landing, a bay fronted reception room, a spectacular open plan fitted kitchen/dining/living room with French doors leading to the rear garden and a separate cloakroom.