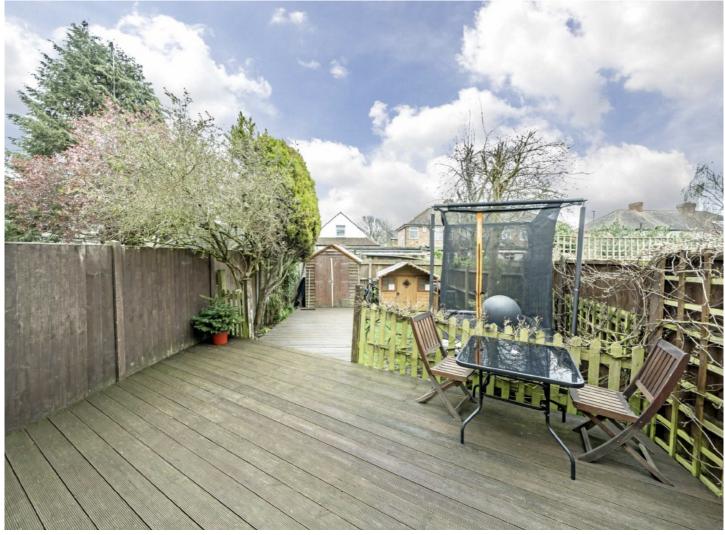

Outside to the rear is a south facing garden with areas laid to wooden decking and lawn with flower and shrub borders. To the front is a small garden with established flower and shrub communal areas. Block brick hardstanding provides allocated resident and visitor off street parking.