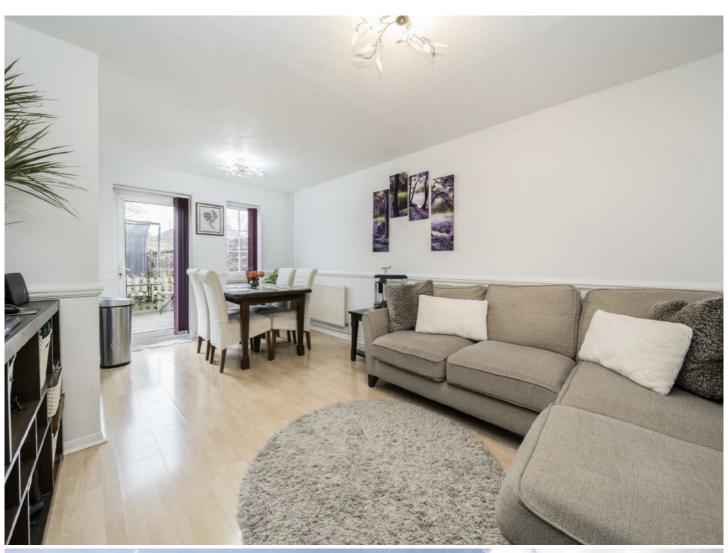

The ground floor accommodation consists of an entrance hall with a storage cupboard and staircase leading to the first floor landing, a spacious double aspect reception room incorporating distinct living and dining areas with a uPVC double glazed door leading to the rear garden and a separate fitted kitchen.

# Kitchen 2.09m x 2.39m (6'10" x 7'10") Reception Room 5.33m x 3.32m (17'6" x 10'11")