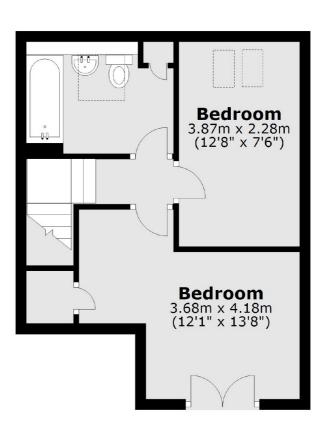

The first floor accommodation consists of a landing, a principal double bedroom with a recessed built-in wardrobe and uPVC double glazed French doors leading to a Juliet balcony, a second double bedroom and a modern family bathroom with a built-in storage cupboard.

### **First Floor**

Total area: approx. 59.3 sq. metres (638.0 sq. feet)

Snellers Hampton Hill Sales 197-201 High Street Hampton Hill TW12 1NL 020 8783 0083 hamptonsales@snellers.co.uk

Energy Rating: C We aim to make our particulars both accurate and reliable. However they are not guaranteed; nor do they form part of an offer or contract. If you require clarification on any points then please contact us, especially if you're traveling some distance to view. Please note that appliances and heating systems have not been tested and therefore no warranties can be given as to their good working order