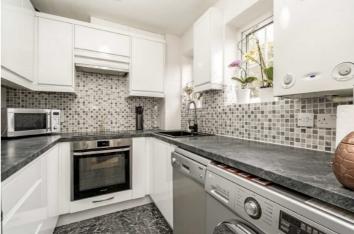

The ground floor accommodation consists of an entrance hall with a storage cupboard and staircase leading to the first floor landing, a spacious double aspect reception room incorporating distinct living and dining areas with a uPVC double glazed door leading to the rear garden and a separate fitted kitchen.

# Kitchen 2.09m x 2.39m (6'10" x 7'10") Reception Room 5.33m x 3.32m (17'6" x 10'11")