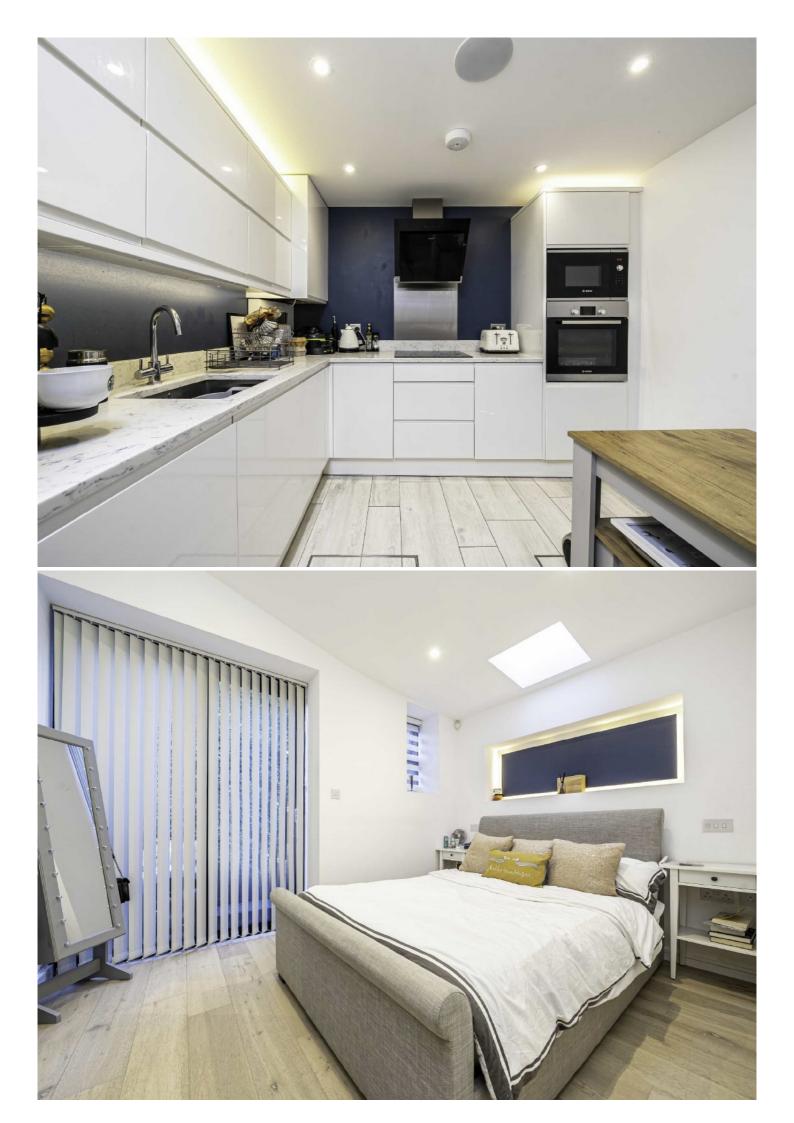

The ground floor accommodation consists of an entrance hall with storage cupboards and staircase leading to the first floor landing, a reception room benefiting from a high ceiling with double glazed sliding doors leading to the courtyard garden, a fully fitted kitchen/dining room with integrated appliances, two double bedrooms with fitted wardrobes and double glazed sliding doors leading to the courtyard garden and a separate modern shower room.

The first floor accommodation consists of a landing and a double bedroom with a fitted wardrobe.

The property benefits from wooden flooring, underfloor heating, air conditioning and a video entry system and alarm system.