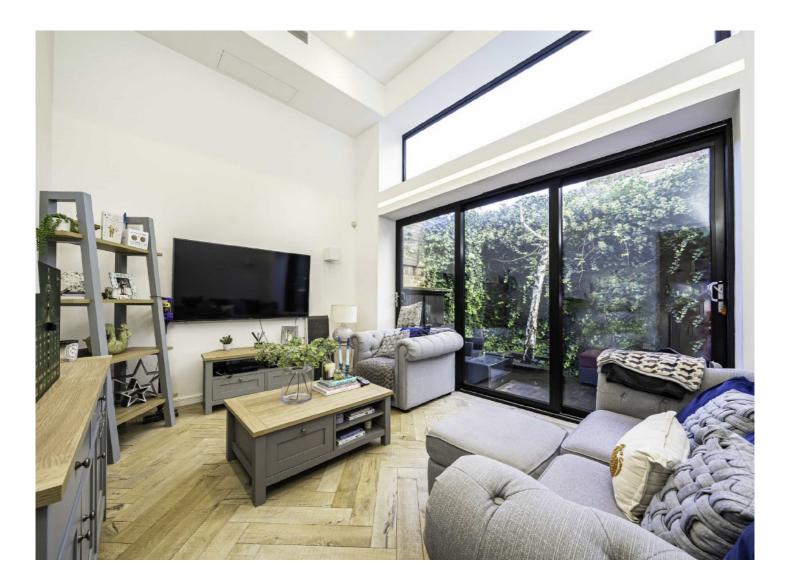

The ground floor accommodation consists of an entrance hall with storage cupboards and staircase leading to the first floor landing, a reception room benefiting from a high ceiling with double glazed sliding doors leading to the courtyard garden, a fully fitted kitchen/dining room with integrated appliances, two double bedrooms with fitted wardrobes and double glazed sliding doors leading to the courtyard garden and a separate modern shower room.