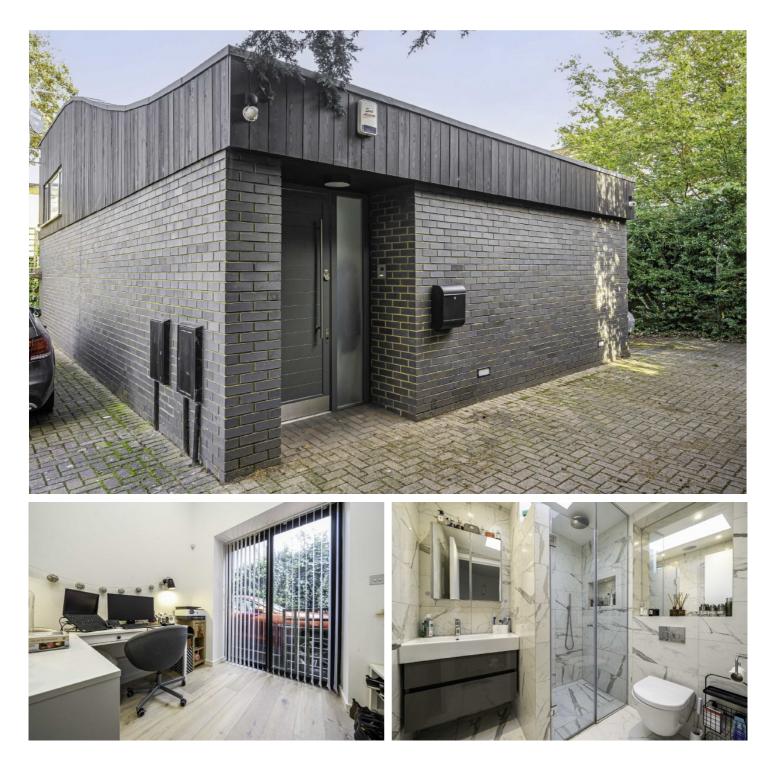

## Falstaff Mews, TW12

£649,950

Set within a residential mews style gated development is this individually and architecturally designed two storey detached family home offering approximately 910 sq ft of stylish and contemporary styled accommodation over two floors. No forward chain.

The ground floor accommodation consists of an entrance hall with storage cupboards and staircase leading to the first floor landing, a reception room benefiting from a high ceiling with double glazed sliding doors leading to the courtyard garden, a fully fitted kitchen/dining room with integrated appliances, two double bedrooms with fitted wardrobes and double glazed sliding doors leading to the courtyard garden and a separate modern shower room.

Outside to the side is a private courtyard garden which is laid to block brick hardstanding providing off street parking for upto two vehicles.

Falstaff Mews is ideally located for Hampton Hill Theatre and an array of highly desirable boutique shops, coffee shops and popular bars and restaurants. Both Fulwell train station and the Royal Bushy Park, famed for its mix of waterways, gardens, and roaming herds of red and fallow deer, are close by.