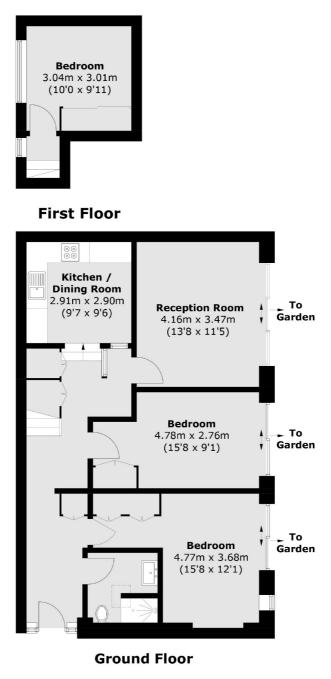

The ground floor accommodation consists of an entrance hall with storage cupboards and staircase leading to the first floor landing, a reception room benefiting from a high ceiling with double glazed sliding doors leading to the courtyard garden, a fully fitted kitchen/dining room with integrated appliances, two double bedrooms with fitted wardrobes and double glazed sliding doors leading to the courtyard garden and a separate modern shower room.

The first floor accommodation consists of a landing and a double bedroom with a fitted wardrobe.

The property benefits from wooden flooring, underfloor heating, air conditioning and a video entry system and alarm system.

- Three Double Bedrooms 
   Reception Room 
   Kitchen/Dining Room
- Modern Shower Room 
   Courtyard Garden 
   Off Street Parking

Total area (approx.): 84.5 sq. m (909.6 sq. ft)

Snellers Hampton Hill Sales 197-201 High Street Hampton Hill TW12 1NL 020 8783 0083 hamptonsales@snellers.co.uk