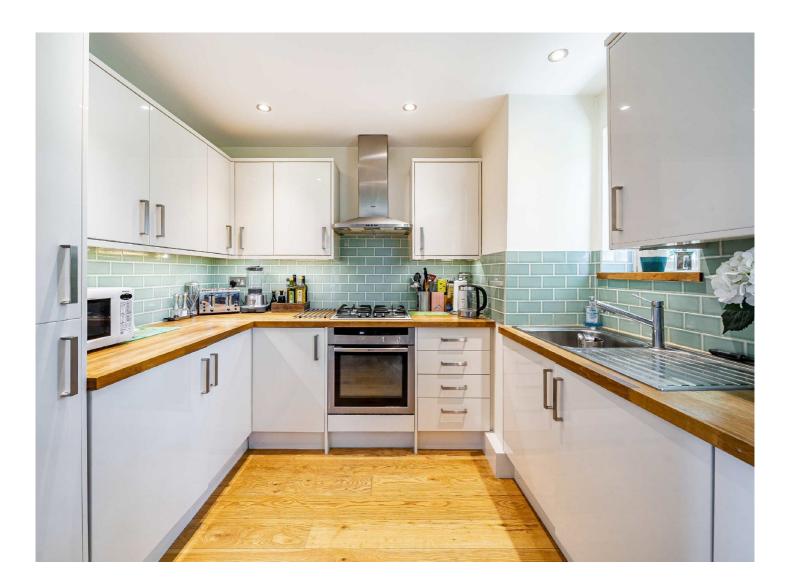

You enter the apartment via a well maintained communal entrance hall and staircase with the apartment located on the top floor.

The accommodation boasts two large double bedrooms, a modern bathroom with under floor heating. The living space is perfectly divided up into a spacious modern kitchen with wooden floors that extend into the dinning area. The reception room is larger than average with dual aspect and access to the balcony which is large enough for a small table and chairs.