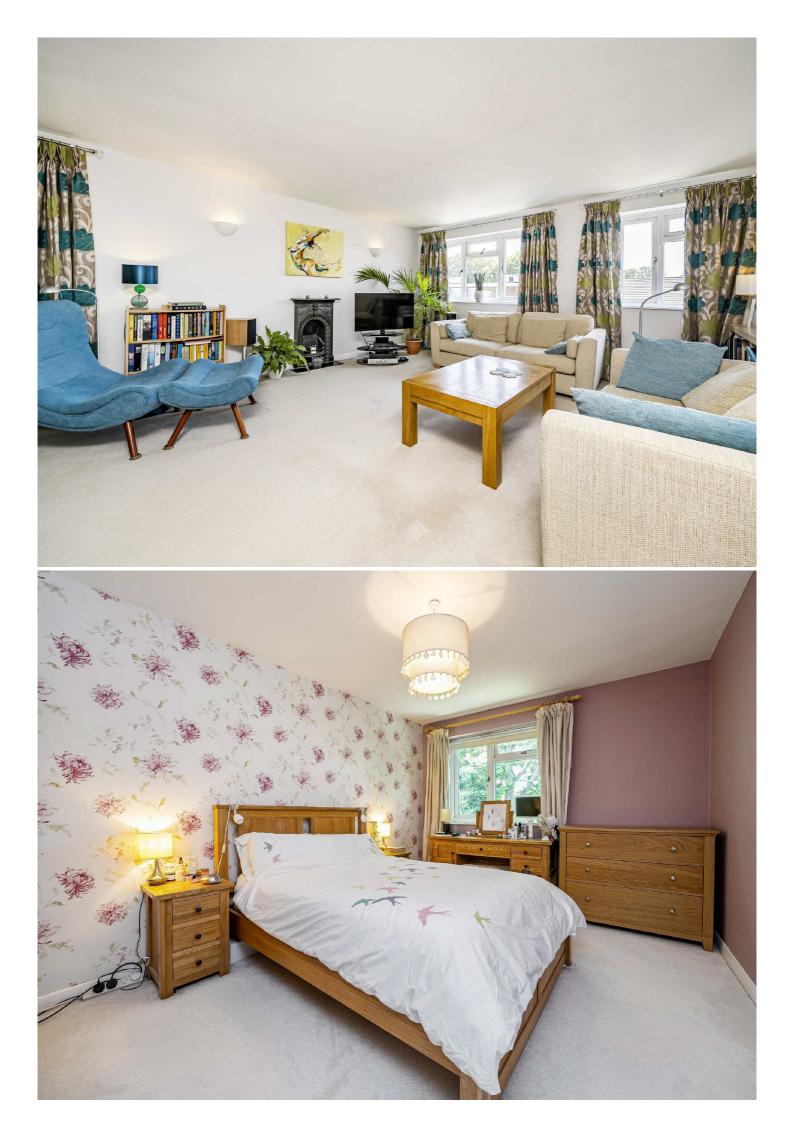

You enter the apartment via a well maintained communal entrance hall and staircase with the apartment located on the top floor.

The accommodation boasts two large double bedrooms, a modern bathroom with under floor heating. The living space is perfectly divided up into a spacious modern kitchen with wooden floors that extend into the dinning area. The reception room is larger than average with dual aspect and access to the balcony which is large enough for a small table and chairs.