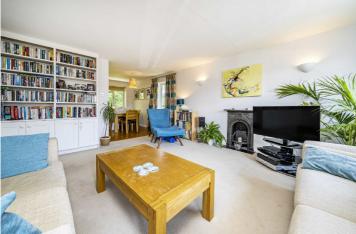

You enter the apartment via a well maintained communal entrance hall and staircase with the apartment located on the top floor.

The accommodation boasts two large double bedrooms, a modern bathroom with under floor heating. The living space is perfectly divided up into a spacious modern kitchen with wooden floors that extend into the dinning area. The reception room is larger than average with dual aspect and access to the balcony which is large enough for a small table and chairs.