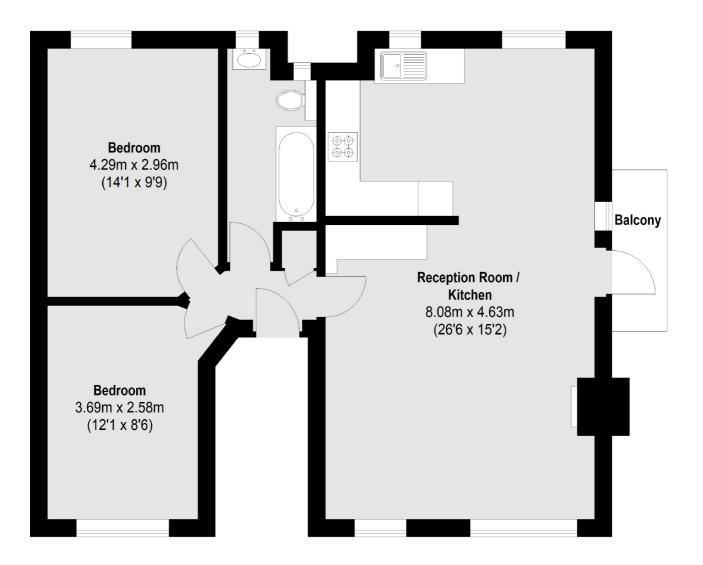

## Chelsea Close, TW12

A large and bright two double bedroom apartment in the heart of Hampton Hill. Offered in excellent condition, you will find it hard to match the space and quality of this apartment anywhere else. £399,950

You enter the apartment via a well maintained communal entrance hall and staircase with the apartment located on the top floor.

The accommodation boasts two large double bedrooms, a modern bathroom with under floor heating. The living space is perfectly divided up into a spacious modern kitchen with wooden floors that extend into the dinning area. The reception room is larger than average with dual aspect and access to the balcony which is large enough for a small table and chairs.

## SNELLERS ESTATE AGENTS

Total area (approx.):68.97 sq. m (742 Sq. ft) Balcony:2.66 sq. m (29 Sq. ft)

Snellers Hampton Hill Sales 197-201 High Street Hampton Hill TW12 1NL 020 8783 0083 hamptonsales@snellers.co.uk