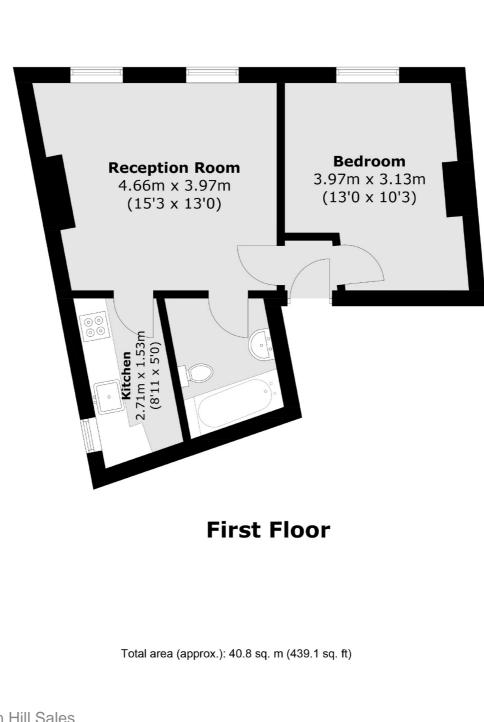

## High Street, TW12

A beautifully presented, spacious, one bedroom apartment located on the first floor of this attractive period building, just a few yards from the River Thames. Although there is a sleek, modern kitchen and a stylish interior, the apartment retains lots of original character through the high ceilings and pretty, original sash windows.

Ideally located on High Street, Hampton Village and just 50 yards to the River Thames. The village green is just 500 yards away with Hampton Station just beyond.

- Period Building 
  Wonderful Location 
  Large Double Bedroom
- Spacious Lounge
  Modern Kitchen
  No Onward Chain