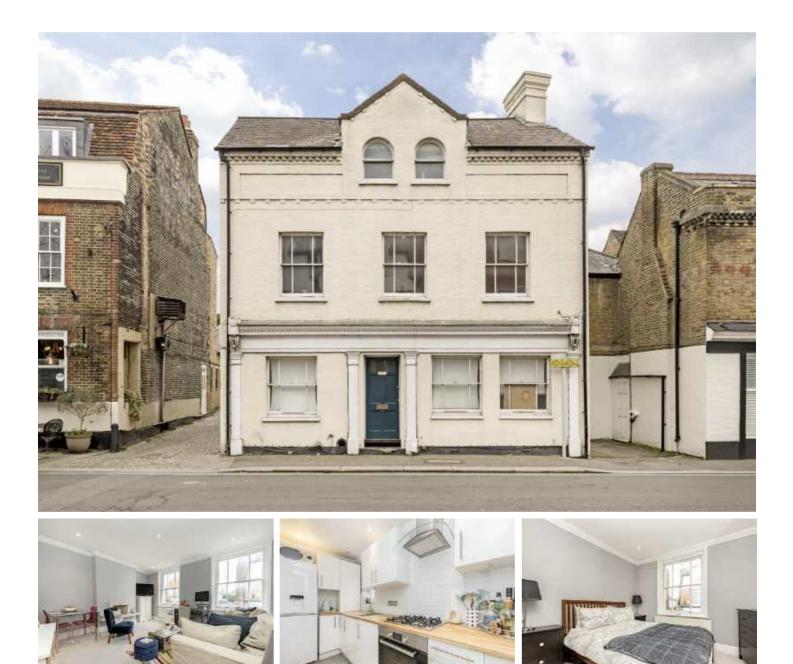

## High Street, TW12

A beautifully presented, spacious, one bedroom apartment located on the first floor of this attractive period building, just a few yards from the River Thames. Although there is a sleek, modern kitchen and a stylish interior, the apartment retains lots of original character through the high ceilings and pretty, original sash windows.

Ideally located on High Street, Hampton Village and just 50 yards to the River Thames. The village green is just 500 yards away with Hampton Station just beyond.

- Period Building 
  Wonderful Location 
  Large Double Bedroom
- Spacious Lounge
  Modern Kitchen
  No Onward Chain