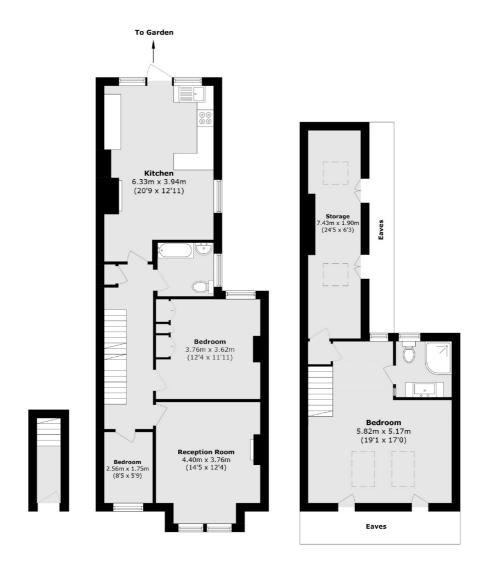

## Jeddo Road, W12

£825,000

A bright and spacious split level family home on a popular street in Askew Village. This property has an open plan kitchen and dining space, a separate living room, three bedrooms, two bathrooms, a twenty four foot walk in storage room and a private south facing garden.

## Jeddo Road, London, W12

Ground Floor First Floor Second Floor

Shepherds Bush and Brook Green

53 Shepherds Bush Green

London

Sales

W128PS

020 8740 2900

Total area (approx.): 120.3 sq. m (1294.9 sq. ft) (Excluding Eaves)