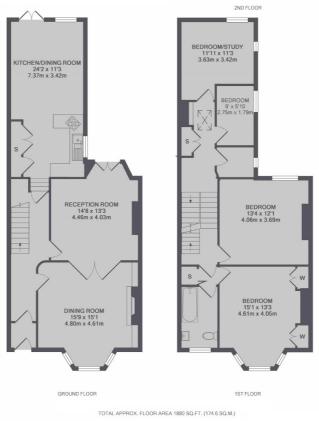

## Godolphin Road, W12

£921 Per week

This large four bedroom family home is set within a Victorian terrace. The property benefits from a large living space, three bathrooms, a private garden and a roof terrace.

## **Features**

Victorian Terrace Five Bedrooms Three Bathrooms Private Garden Roof Terrace Unfurnished