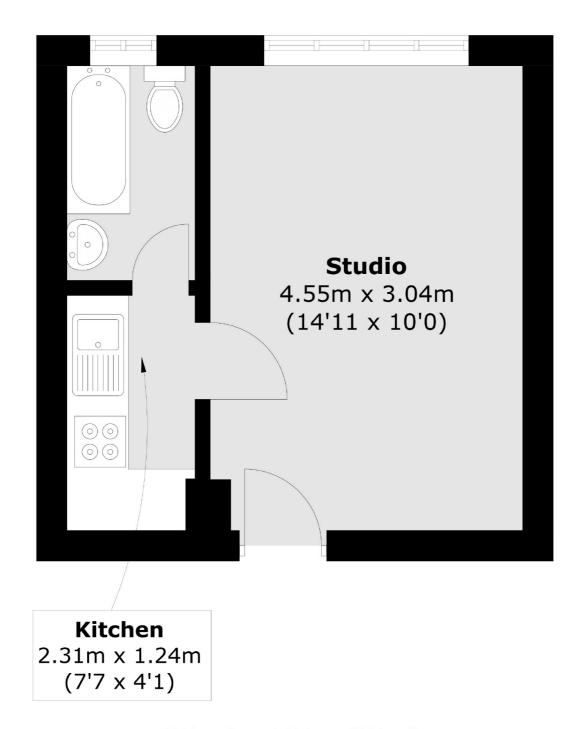

## Shepherds Bush Green, London, W12

Total area (approx.): 20.4 sq. m (219.6 sq. ft)

Shepherds Bush and Brook Green

53 Shepherds Bush Green

London

Sales

W12 8PS

020 8740 2900