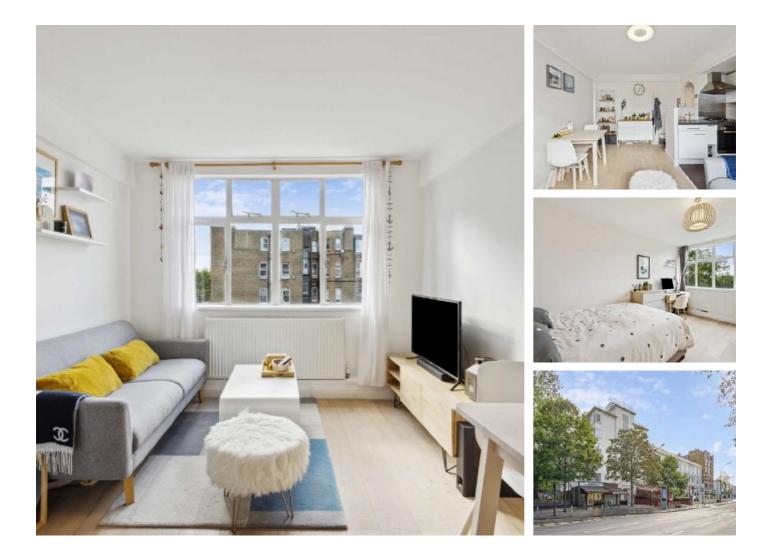

## Shepherds Bush Green, W12 £300,000

This well presented one bedroom flat in this purpose built block is West-facing and offers abundant natural light. The apartment has a good size open-plan reception room/kitchen, a double bedroom and has been meticulously cared for.

Centrally located in the heart of Shepherds Bush Green, this property is ideal for local transport links including Shepherds Bush station and the amenities of Westfield Shopping Centre.

### Features

Chain Free Long Lease Fifth Floor Lift Service West Facing Central Line