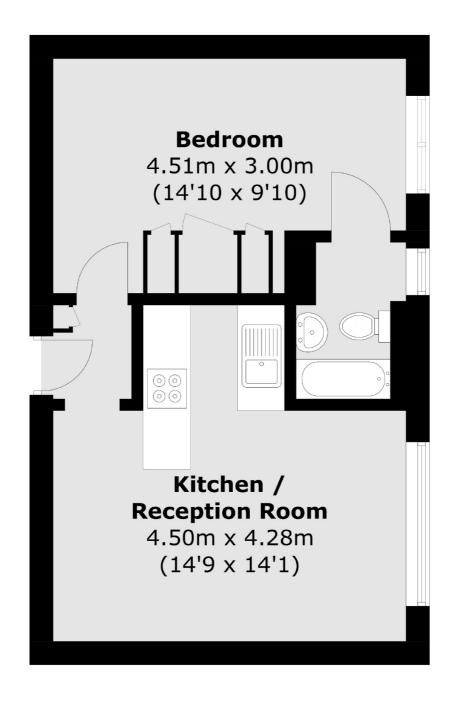

## Shepherds Bush Green, London, W12

Total area (approx.): 33.6 sq. m (361.7 sq. ft)

Shepherds Bush and Brook Green 53 Shepherds Bush Green London W12 8PS Sales 020 8740 2900 Energy Rating: C. We aim to make our particulars both accurate and reliable. However they are not guaranteed; nor do they form part of an offer or contract. If you require clarification on any points then please contact us, especially if you're traveling some distance to view. Please note that appliances and heating systems have not been tested and therefore no warranties can be given as to their good working order.