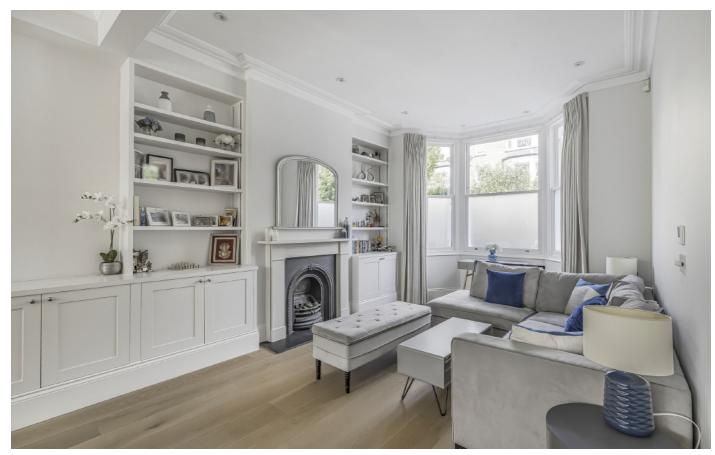

# St. Stephens Avenue, W12

This property boasts a large living space on the ground floor which spans an almost fifty foot lateral space. To the back of the space is an open plan kitchen and dining area and high quality sliding doors framing and leading into a beautiful west facing sunny garden.

There are three double bedrooms on the first floor with one en-suite and family bathroom. On the lower ground floor there is a further double bedroom with en-suite and also a cinema room which can double up as an office or a games room.