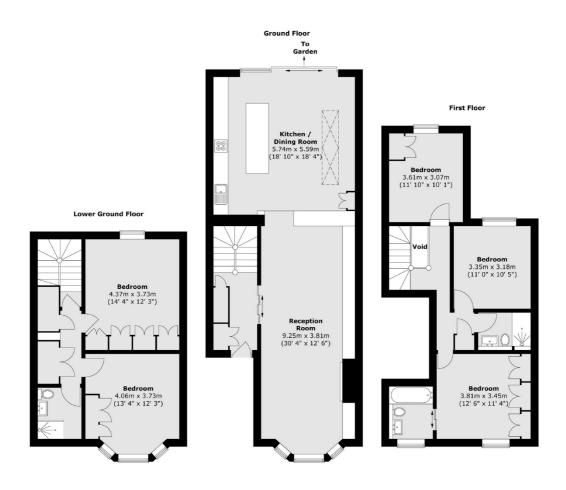

There are three double bedrooms on the first floor with one en-suite and family bathroom. On the lower ground floor there is a further double bedroom with en-suite and also a cinema room which can double up as an office or a games room.

### St. Stephens Avenue, London, W12

Total area (approx.) : 179.5 sq. m (1932 sq. ft)

020 8740 2900