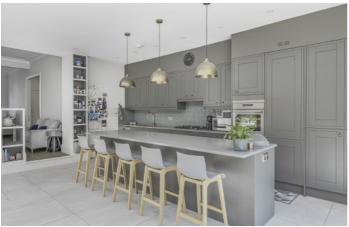

# St. Stephens Avenue, W12

This property boasts a large living space on the ground floor which spans an almost fifty foot lateral space. To the back of the space is an open plan kitchen and dining area and high quality sliding doors framing and leading into a beautiful west facing sunny garden.