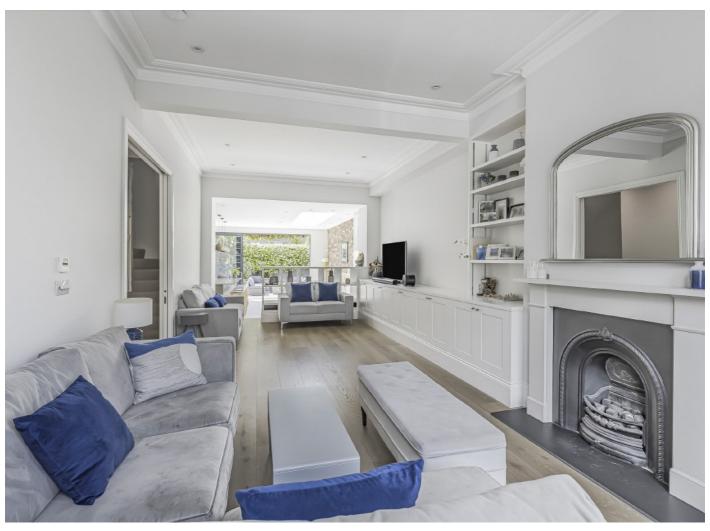

## St. Stephens Avenue, W12 £1,500,000

A stunning four bedroom family home spanning approx 2000sqft on one of the most sought after streets in Shepherds Bush. This property has been finished to a high spec throughout, has high ceilings on every floor, underfloor heating, a wine cellar with plenty of storage and is flooded with natural light.

# St. Stephens Avenue, W12

This property boasts a large living space on the ground floor which spans an almost fifty foot lateral space. To the back of the space is an open plan kitchen and dining area and high quality sliding doors framing and leading into a beautiful west facing sunny garden.