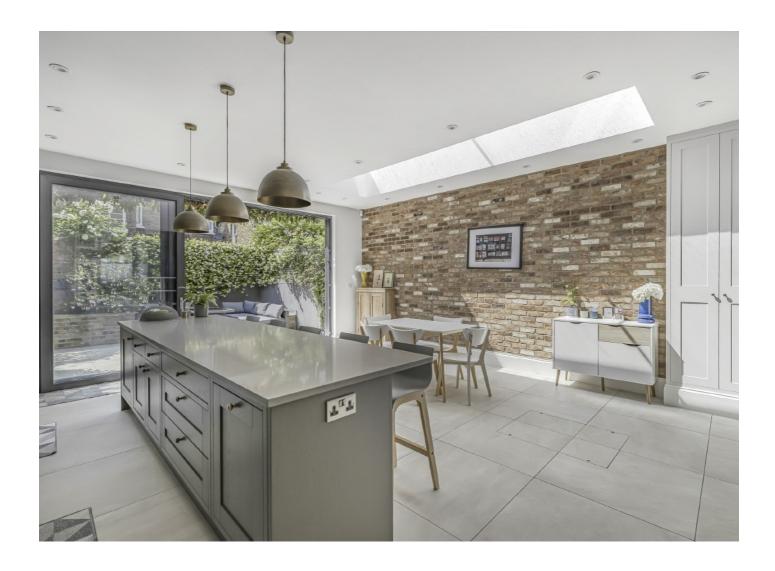

# St. Stephens Avenue, W12

This property boasts a large living space on the ground floor which spans an almost fifty foot lateral space. To the back of the space is an open plan kitchen and dining area and high quality sliding doors framing and leading into a beautiful west facing sunny garden.