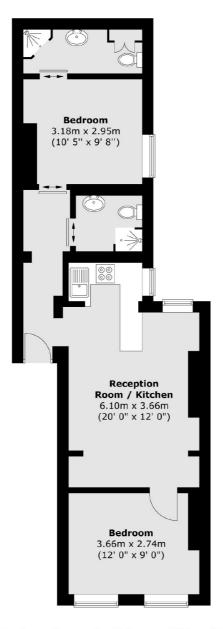

## Sulgrave Road, W6 £525,000

A bright and spacious two bedroom, two bathroom flat in a purpose built mansion block on the edge of Brook Green. With a large open plan kitchen living space, the property would be perfect for two friends sharing or as an investment property.

## Sulgrave Road, London, W6

Total area (approx.): 55.2 sq. m (594 sq. ft)

Shepherds Bush and Brook Green

53 Shepherds Bush Green

London

Sales

W128PS

020 8740 2900