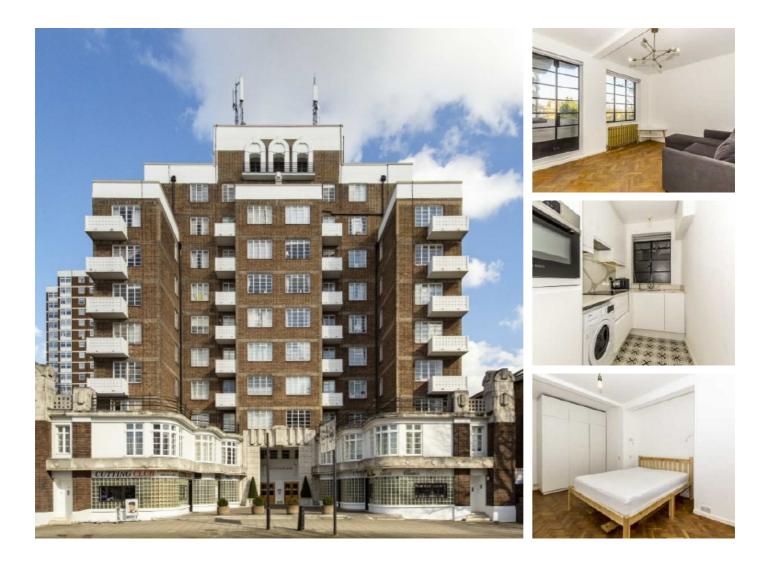

## Shepherds Bush Road, W6 £403 Per week

A large and bright one bedroom apartment with great views and a private balcony, located in a private development. The property has a modern bathroom and kitchen, perfect for a single professional or couple. Energy Rating: D.

The Grampians is a purpose build private block with concierge and offers easy access to Shepherds Bush Central Line Station. The property also benefits from a 24 hour concierge and includes heating and hot water.

## Features

Large One Bedroom Purpose Built Block Lift And Porter Original Parquet Flooring Central Location Great Transport Links