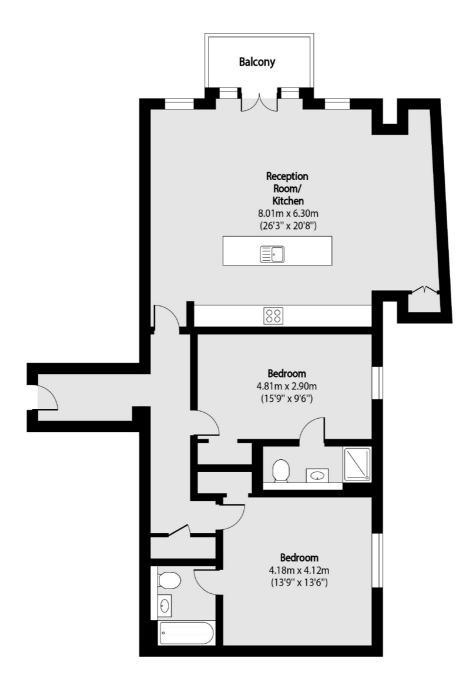

## Millers Way, W6 £925,000

A bright and spacious two bedroom apartment on the first floor of this warehouse conversion in the Brook Green area. A large lateral space with an open plan kitchen living area, a modern fitted kitchen with an island bar that leads to a private west facing balcony as well as two double bedrooms, both with en-suites. There is also a private parking space in a underground garage and the property is sold chain free.

## Millers Way, London, W6

Total area (approx): 103.39 sq m (1113 sq. ft)

Balcony total area (approx): 3.92 sq m (42 sq. ft)

London

W128PS

Shepherds Bush and Brook Green

53 Shepherds Bush Green