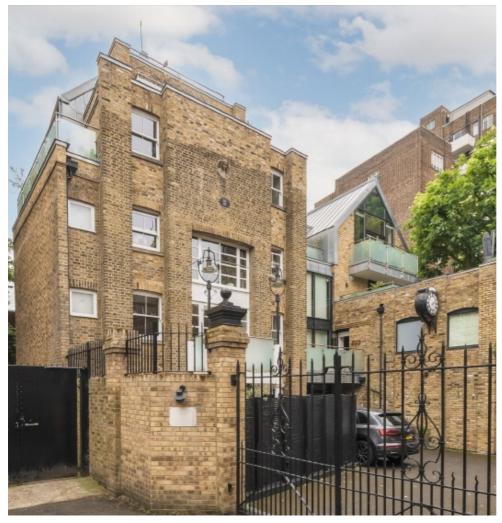

## Millers Way, W6 £925,000

A bright and spacious two bedroom apartment on the first floor of this warehouse conversion in the Brook Green area. A large lateral space with an open plan kitchen living area, a modern fitted kitchen with an island bar that leads to a private west facing balcony as well as two double bedrooms, both with en-suites. There is also a private parking space in a underground garage and the property is sold chain free.

## **Features**

Two Bedrooms
Two Bathrooms
Share Of Freehold
West Facing Balcony
Gated Development
Secure Allocated Parking