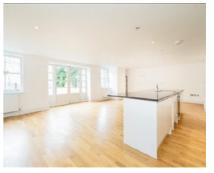

## Millers Way, W6 £925,000

A bright and spacious two bedroom apartment on the first floor of this warehouse conversion in the Brook Green area. A large lateral space with an open plan kitchen living area, a modern fitted kitchen with an island bar that leads to a private west facing balcony as well as two double bedrooms, both with en-suites. There is also a private parking space in a underground garage and the property is sold chain free.