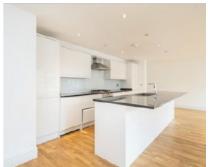

## Millers Way, W6 £925,000

A bright and spacious two bedroom apartment on the first floor of this warehouse conversion in the Brook Green area. A large lateral space with an open plan kitchen living area, a modern fitted kitchen with an island bar that leads to a private west facing balcony as well as two double bedrooms, both with en-suites. There is also a private parking space in a underground garage and the property is sold chain free.