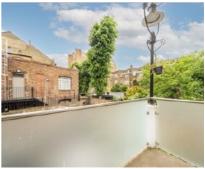

## Millers Way, W6 £925,000

A bright and spacious two bedroom apartment on the first floor of this warehouse conversion in the Brook Green area. A large lateral space with an open plan kitchen living area, a modern fitted kitchen with an island bar that leads to a private west facing balcony as well as two double bedrooms, both with en-suites. There is also a private parking space in a underground garage and the property is sold chain free.

## **Features**

Two Bedrooms
Two Bathrooms
Share Of Freehold
West Facing Balcony
Gated Development
Secure Allocated Parking