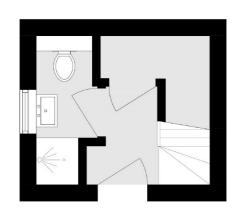

## Devonport Road, W12 £275,000

A bright and spacious split level studio apartment. This property entered from the first floor has a bathroom and storage and open plan kitchen, living and bedroom area on the second floor. This would make a great first time buy or investment and is sold with no onward chain.

## Devonport Road, London, W12

**First Floor** 

**Second Floor** 

Total area (approx.): 28.8 sq. m (310.0 sq. ft)

020 8740 2900