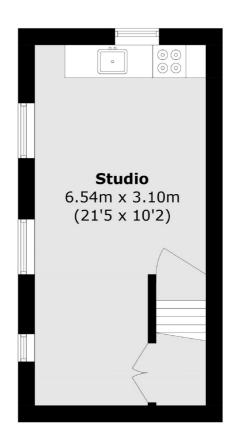

## Devonport Road, W12 £275,000

A bright and spacious split level studio apartment. This property entered from the first floor has a bathroom and storage and open plan kitchen, living and bedroom area on the second floor. This would make a great first time buy or investment and is sold with no onward chain.

## Devonport Road, London, W12

**First Floor** 

**Second Floor** 

Total area (approx.): 28.8 sq. m (310.0 sq. ft)

020 8740 2900