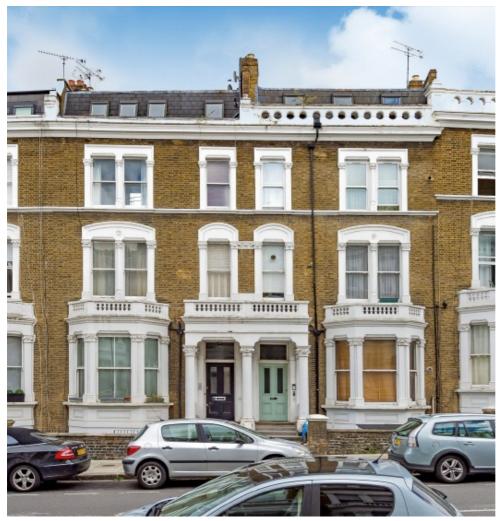

## Sinclair Road, W14

£375,000

A large studio flat on the lower ground floor of this Victorian Conversion. This property has as open plan kitchen living with bay window and high ceilings as well as separate office area that would make a perfect work from home space.

Sinclair Road is a residential street situated west of Holland Park and runs through the Brook Green conservation area. The local amenities of High Street Kensington are nearby.