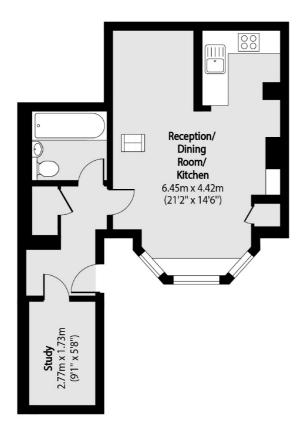

### **Lower Ground Floor**

Total area (approx): 45.80 sq m (493 sq. ft)

(Including Mezzanine)

Mezzanine total area (approx): 4.73 sq m (518 sq. ft)

Shepherds Bush and Brook Green

53 Shepherds Bush Green

London