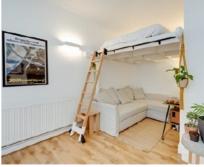

# **Dexters**









## Sinclair Road, W14

£375,000

A large studio flat on the lower ground floor of this Victorian Conversion. This property has as open plan kitchen living with bay window and high ceilings as well as separate office area that would make a perfect work from home space.

Sinclair Road is a residential street situated west of Holland Park and runs through the Brook Green conservation area. The local amenities of High Street Kensington are nearby.

### **Features**

Studio Apartment Own Entrance Open Plan Living Brook Green High Ceilings Workshop/ Office

### Sinclair Road, London, W14



#### Mezzanine



### **Lower Ground Floor**

Total area (approx): 45.80 sq m (493 sq. ft)

(Including Mezzanine)

Mezzanine total area (approx): 4.73 sq m (518 sq. ft)

Shepherds Bush and Brook Green

53 S