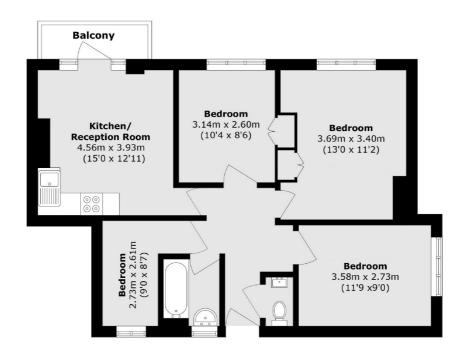

## White City Estate, W12 £350,000

A spacious four bedroom apartment in the heart of Shepherds Bush. This property has three double bedoroms and a fourth single bedroom, open plan kitchen living space, bathroom, separate WC and a private balcony. This would be ideal for a first home or investment and is sold chain free.

## White City Estate, London, W12

Total area (approx.): 65.6 sq. m (706.1 sq. ft) Balcony area (approx.): 2.7 sq. m (29.1 sq. ft)

Shepherds Bush and Brook Green

53 Shepherds Bush Green

London

Sales

W12 8PS

020 8740 2900