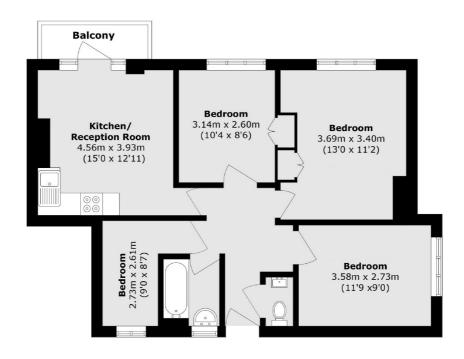

## White City Estate, W12 £385,000

A spacious four bedroom apartment in the heart of Shepherds Bush. This property has three double bedoroms and a fourth single bedroom, open plan kitchen living space, bathroom, separate WC and a private balcony. This would be ideal for a first home or investment and is sold chain free.

## White City Estate, London, W12

Total area (approx.): 65.6 sq. m (706.1 sq. ft) Balcony area (approx.): 2.7 sq. m (29.1 sq. ft)

Shepherds Bush and Brook Green

53 Shepherds Bush Green

London

Sales

W12 8PS

020 8740 2900