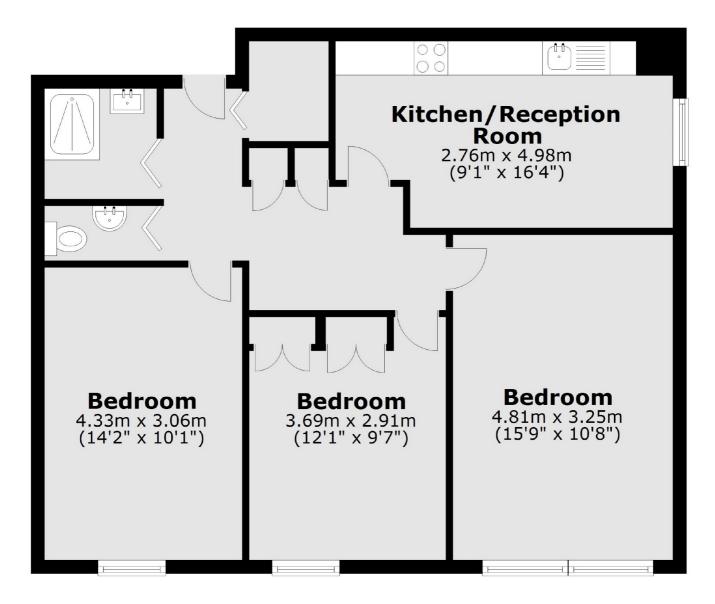

### **Fifteenth Floor**

Total area: approx. 69.1 sq. metres (744.2 sq. feet)

Shepherds Bush and Brook Green

53 Shepherds Bush Green

London

Sales

W12 8PS

020 8740 2900