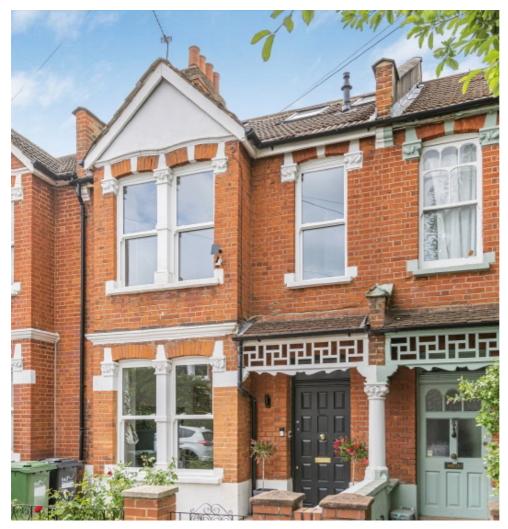

## Oaklands Grove, W12 £995,000

A spacious and bright four bedroom terraced house on a residential road in Shepherds Bush. This property is set over three floors with four bedrooms, two bathrooms and an open plan kitchen and living space opening out onto a west facing private garden. This has been tastefully refurbished throughout and would make a wonderful home.

Oaklands Grove is in the popular 'Groves' area, desirable for both young families with it being in the catchment area for popular local schools. The green space of Wormholt Park is a short walk away as well as the amenities and transport links of Shepherd's Bush & White City.