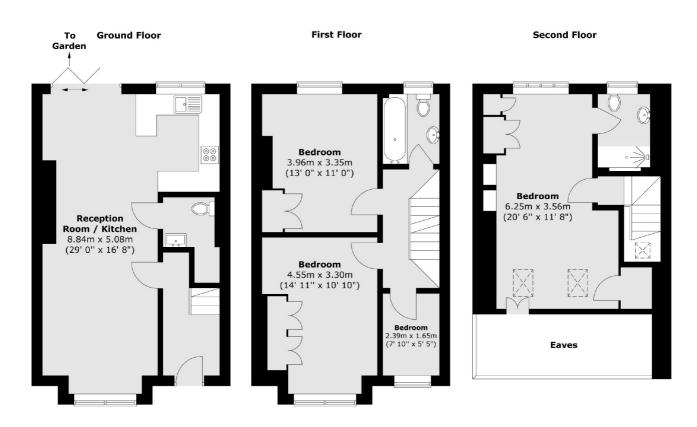

## Oaklands Grove, W12 £995,000

A spacious and bright four bedroom terraced house on a residential road in Shepherds Bush. This property is set over three floors with four bedrooms, two bathrooms and an open plan kitchen and living space opening out onto a west facing private garden. This has been tastefully refurbished throughout and would make a wonderful home.

## Oaklands Grove, London, W12

Total area (approx.) : 119.4 sq. m (1285 sq. ft) (Excluding Eaves)

Sales

020 8740 2900