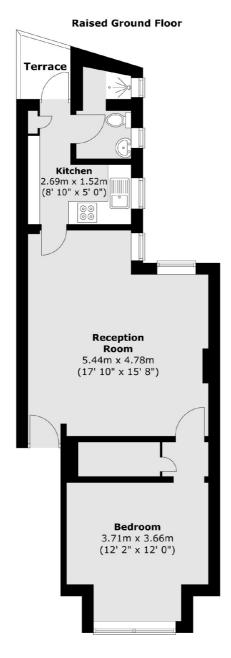

### Goodwin Road, London, W12

Total area (approx.) : 50.5 sq. m (544 sq. ft) Total terrace area (approx.) : 2 sq. m (21 sq. ft)

Shepherds Bush and Brook Green 53 Shepherds Bush Green London W12 8PS Sales 020 8740 2900 Energy Rating: C. We aim to make our particulars both accurate and reliable. However they are not guaranteed; nor do they form part of an offer or contract. If you require clarification on any points then please contact us, especially if you're traveling some distance to view. Please note that appliances and heating systems have not been tested and therefore no warranties can be given as to their good working order.