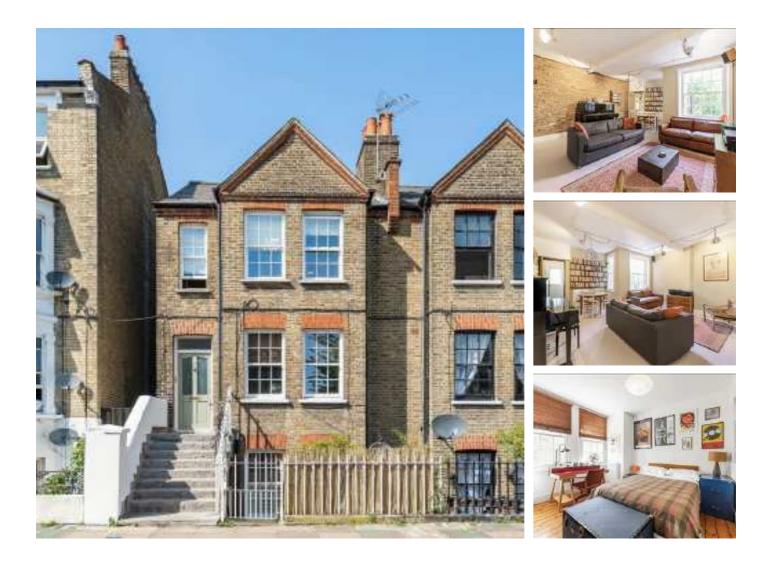

## Goodwin Road, W12 £490,000

A beautifully presented one bedroom apartment on the raised ground floor of this Victorian townhouse. The property spanning almost 550 square feet, has an open plan living and dining space with exposed brick wall and large sash windows allowing lots of natural light, theres a large double bedroom with bay window and original wood flooring, a kitchen to the back leading to a private sunny balcony.

Located in the heart of Shepherds Bush, close to Askew Village and Ravenscourt Park with many shops, restaurants and other amenities. There are plenty of transport link options including Hammersmith, City, Circle, District and Central lines.

#### Features

One Bedroom Open Plan Living Approx 54Osqft Victorian Conversion Private Balcony Bay Window