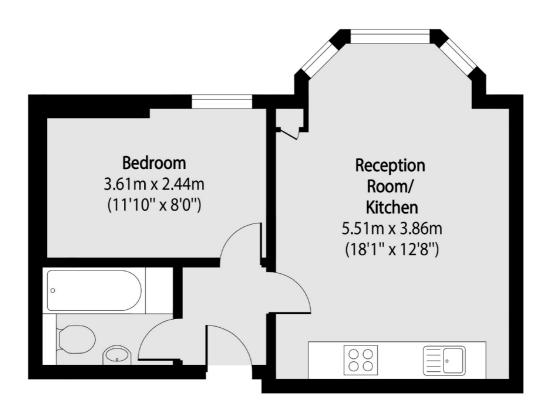

## Loftus Road, London, W12

Total area (approx): 34.83 sq m (375 sq. ft)

Shepherds Bush and Brook Green

53 Shepherds Bush Green

London

Sales

W128PS

020 8740 2900