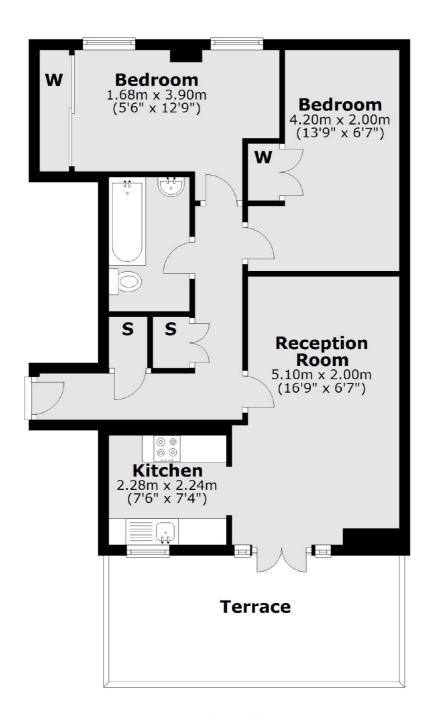

## Sinclair Road, London, W14

**First Floor** 

Total area: approx. 55.5 sq. metres (597.2 sq. feet)

London

Shepherds Bush and Brook Green

53 Shepherds Bush Green