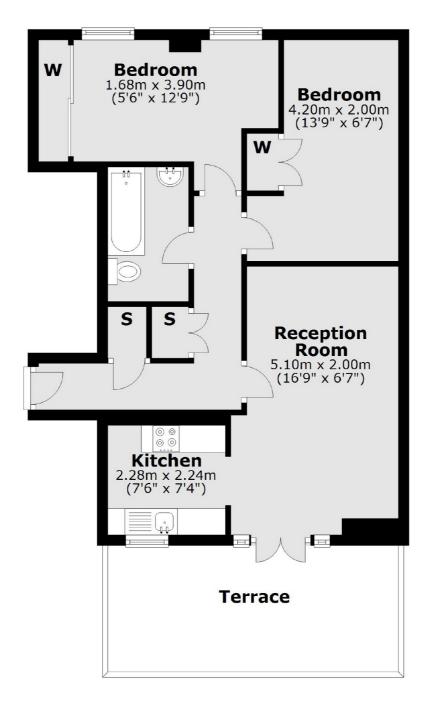

## Sinclair Road, London, W14

First Floor

Total area: approx. 55.5 sq. metres (597.2 sq. feet)

Shepherds Bush and Brook Green 53 Shepherds Bush Green London W12 8PS Lettings 020 8723 8899 Energy Rating: D. We aim to make our particulars both accurate and reliable. However they are not guaranteed, nor do they form part of an offer or contract. If you require clarification on any points then please contact us, especially if you're traveling some distance to view. Please note that appliances and heating systems have not been tested and therefore no warranties can be given as to their good working order.