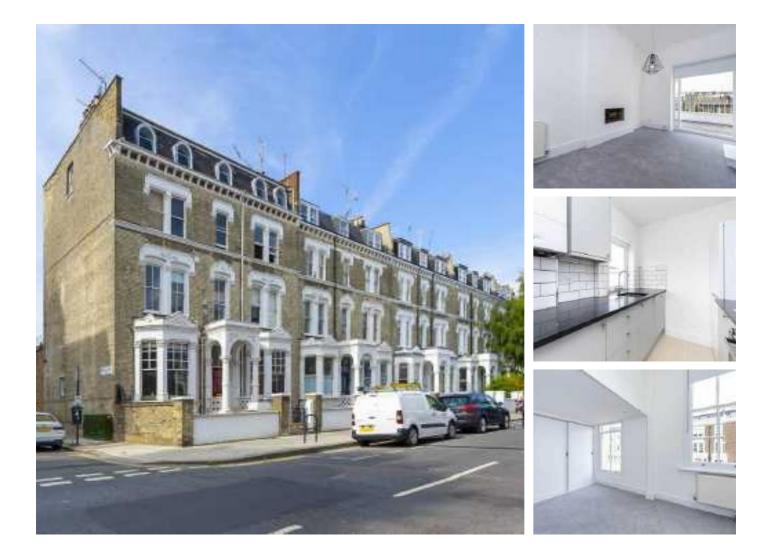

## Sinclair Road, W14 £623 Per week

A large and bright two double bedroom apartment on the first floor of a Victorian conversion. The property has been newly renovated throughout and offers a large private terrace.

Sinclair Road is situated under a mile from Westfield and Shepherds Bush station. Kensington Olympia is within half a mile of the property.

### Features

Brook Green Private Terrace Two Bedrooms First Floor Excellent Location Ample Storage