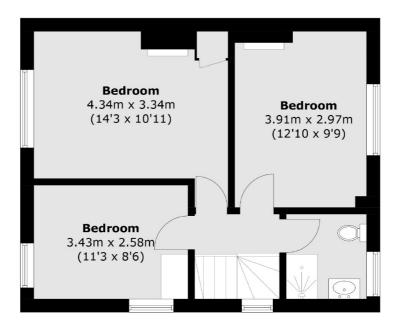

## Bentworth Road, London, W12

**First Floor** 

**Ground Floor** 

Total area (approx.): 87.8 sq. m (945.0 sq. ft)

020 8723 8899