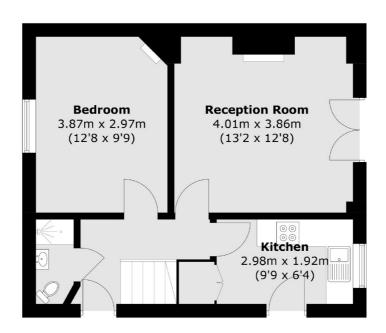

## Bentworth Road, London, W12

**First Floor** 

**Ground Floor** 

Total area (approx.): 87.8 sq. m (945.0 sq. ft)

020 8723 8899