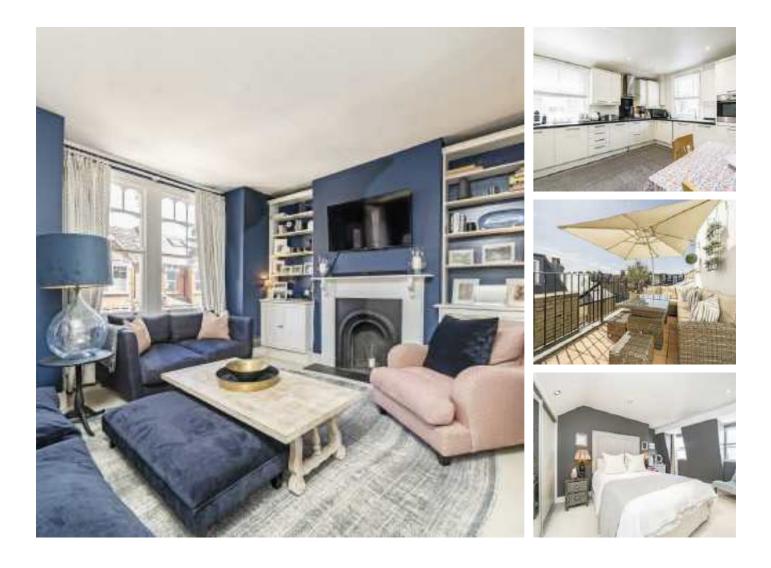

## Ormiston Grove, W12 £875,000

A beautifully presented three bedroom Edwardian Maisonette on a popular tree lined street. This property has over 1,100sqft of living space along with an additional 100 sq foot off storage space within the eves; it has a spacious kitchen, separate living room with two bathrooms and a private west facing roof terrace.

#### Features

Three Bedroom Private Roof Terrace Share Of Freehold Two Bathrooms Own Entrance Quiet Location