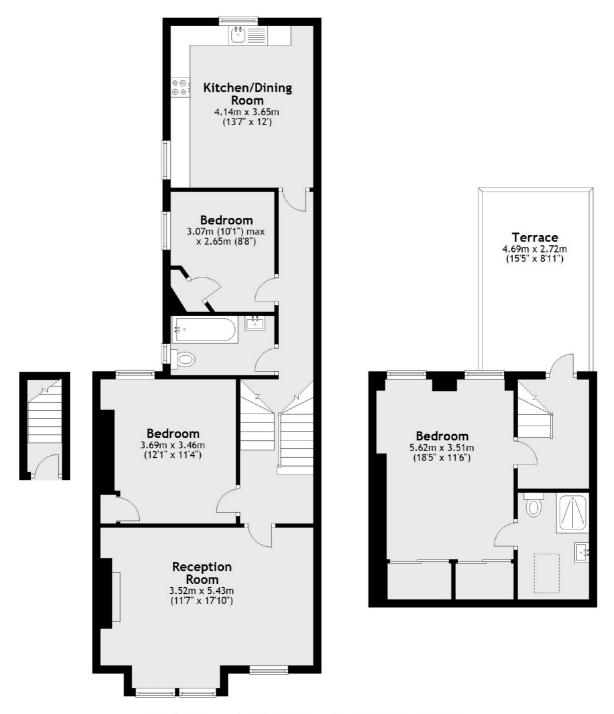

## Ormiston Grove, W12 £875,000

A beautifully presented three bedroom Edwardian Maisonette on a popular tree lined street. This property has over 1,100sqft of living space along with an additional 100 sq foot off storage space within the eves; it has a spacious kitchen, separate living room with two bathrooms and a private west facing roof terrace.