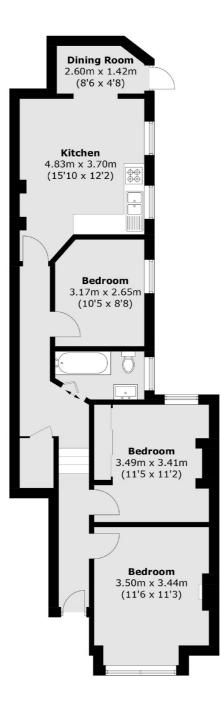

### Ormiston Grove, London, W12

Total area (approx.): 72.7 sq. m (782.5 sq. ft)

Shepherds Bush and Brook Green 53 Shepherds Bush Green London W12 8PS Sales 020 8740 2900 Energy Rating: D. We aim to make our particulars both accurate and reliable. However they are not guaranteed; nor do they form part of an offer or contract. If you require clarification on any points then please contact us, especially if you're traveling some distance to view. Please note that appliances and heating systems have not been tested and therefore no warranties can be given as to their good working order.