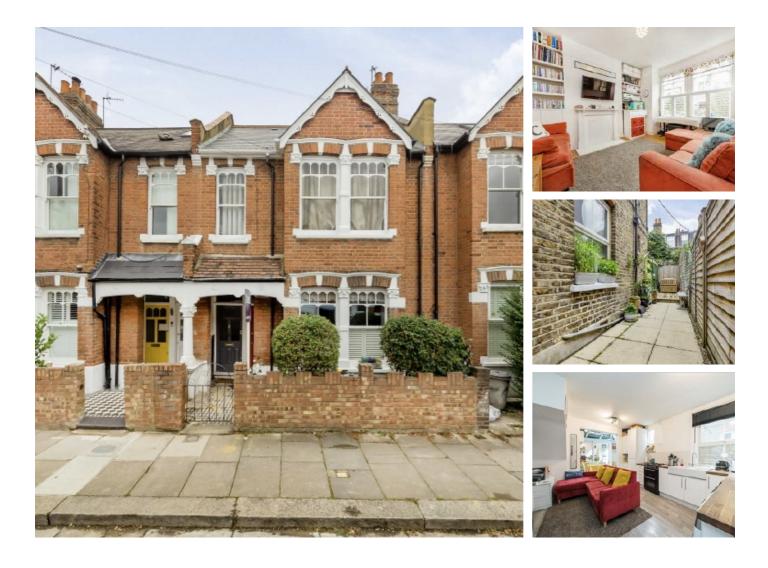

## Ormiston Grove, W12 £575,000

A lovely two double bedroom ground floor apartment on popular tree lined street in the Groves area. This property has a large open plan kitchen reception room leading to a conservatory and private garden, two double bedrooms, family bathroom and plenty of storage space.

Ormiston Grove is situated close to all the shops, restaurants and amenities of Sheperds Bush. Westfield Shopping Centre, Wormholt Park and many transport links are all within walking distance.

#### Features

Share of Freehold Two Bedrooms Separate Kitchen Private Garden Own Entrance Wormholt Park