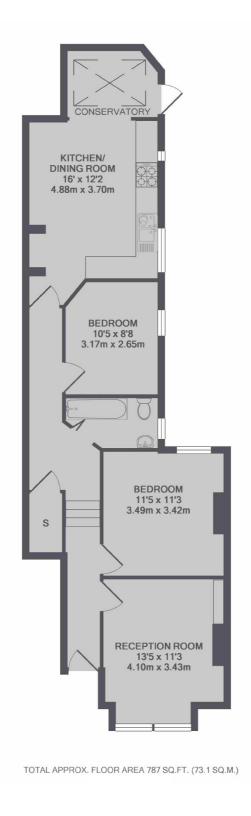

## Ormiston Grove, W12 £575,000

A lovely two double bedroom ground floor apartment on popular tree lined street in the Groves area. This property has a large open plan kitchen reception room leading to a conservatory and private garden, two double bedrooms, family bathroom and plenty of storage space.

## **Features**

Share of Freehold Two Bedrooms Separate Kitchen Private Garden Own Entrance Wormholt Park