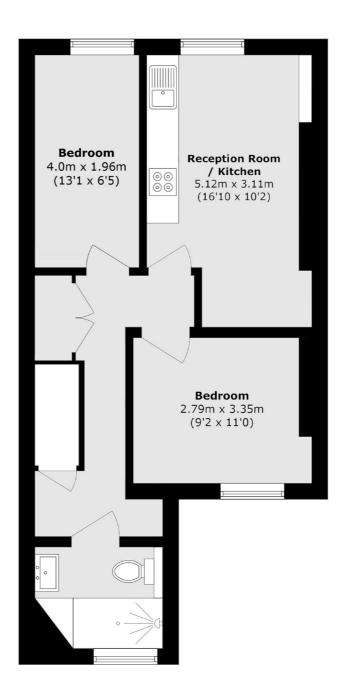

## Loftus Road, W12

£519 Per week

A newly refurbished first floor flat, with two double bedrooms in central Shepherds Bush. This property makes a great apartment for professionals wanting a new home.

Loftus Road is in a central location, close to Westfield Shopping centre and is walking distance to both Shepherds Bush Market and Shepherds Bush stations.

## **Features**

Two Bedrooms
Newly Refurbished
Open Plan Kitchen/Reception
Modern Throughout
Central Location
Split Level

## Loftus Road, London, W12

Total area (approx.): 47.4 sq. m (510.2 sq. ft)

Shepherds Bush and Brook Green

53 Shepherds Bush Green

London

W12 8PS

Lettings

020 8723 8899