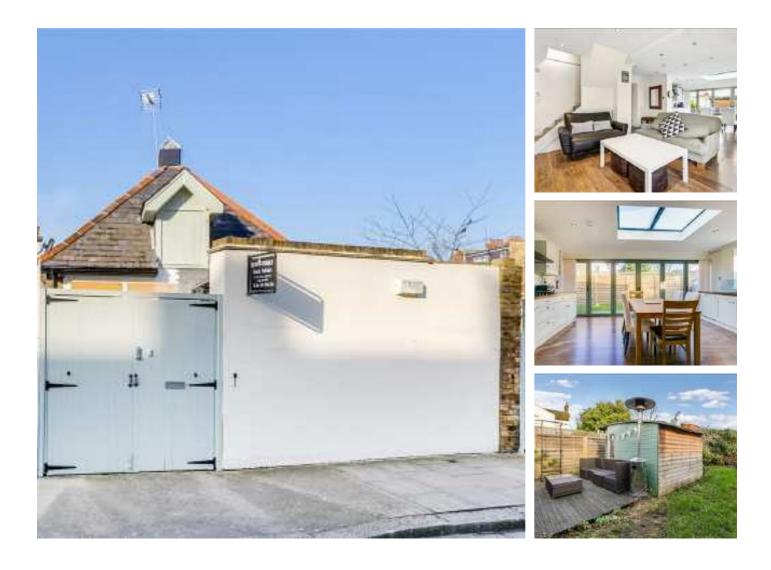

## Askham Road, W12 £807 Per week

A converted coach house which has been refurbished to a high standard; offering hard wood floors throughout, three double bedrooms and a private garden, just off the kitchen. An external garden shed with a bed and desk is provided.

Askham Road is under a mile away from four tube stations including Shepherds Bush Market, Goldhawk Road, Shepherds Bush and East Acton. It also offers easy access to Hammersmith and Ravenscourt Park. Located nearby Askew Road that offers boutique styled cafés and and the famous Ginger Pig upscale butchers.

#### Features

Converted Coach House Period Features Three Bedrooms Modern Finish Private Garden (20 ft) Bright Throughout