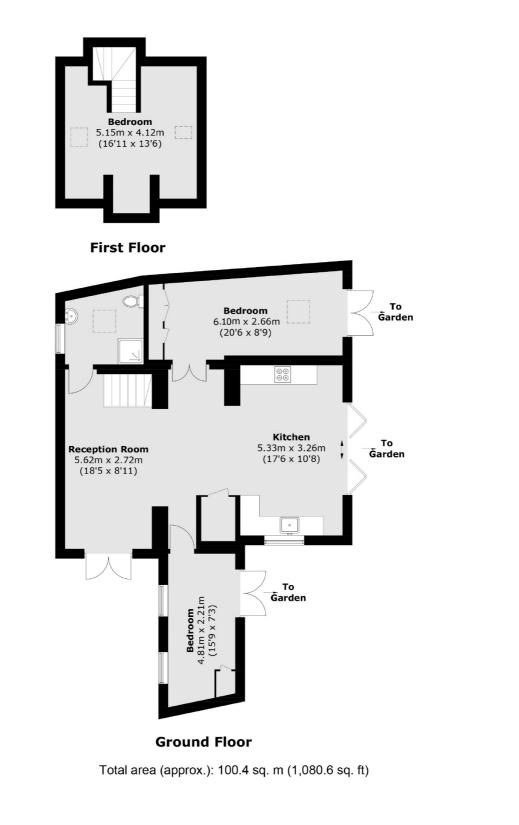

## Askham Road, W12 £807 Per week

A converted coach house which has been refurbished to a high standard; offering hard wood floors throughout, three double bedrooms and a private garden, just off the kitchen. An external garden shed with a bed and desk is provided.

#### Features

Converted Coach House Period Features Three Bedrooms Modern Finish Private Garden (20 ft) Bright Throughout