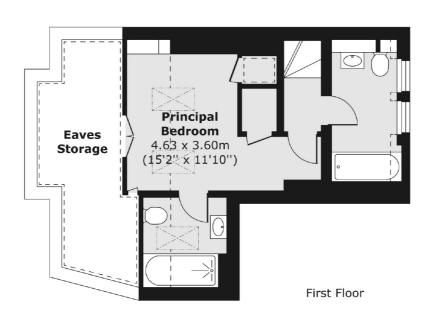

#### Second Floor

Total area (approx.) 71.87 sq. m (774 sq. ft)

Shepherds Bush and Brook Green

53 Shepherds Bush Green

London

Sales

W128PS

020 8740 2900