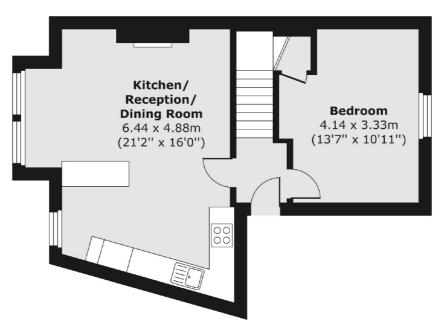

#### Second Floor

Total area (approx.) 71.87 sq. m (774 sq. ft)

Shepherds Bush and Brook Green

53 Shepherds Bush Green

London

Sales

W128PS

020 8740 2900