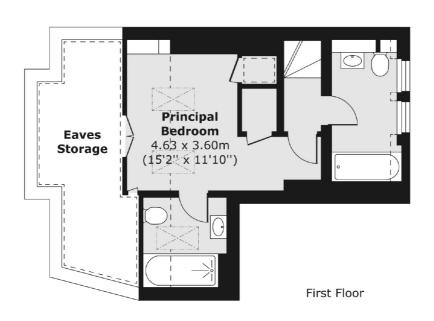

### Devonport Road, London, W12

#### Second Floor

Total area (approx.) 71.87 sq. m (774 sq. ft)

Shepherds Bush and Brook Green

53 Shepherds Bush Green

London

Sales

W128PS

020 8740 2900