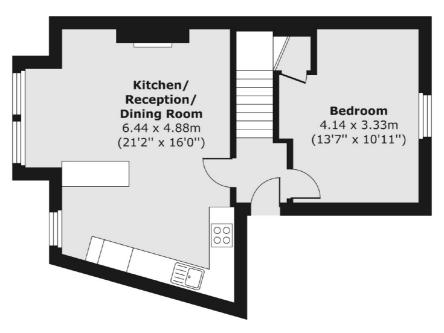

### Devonport Road, London, W12

#### Second Floor

Total area (approx.) 71.87 sq. m (774 sq. ft)

Shepherds Bush and Brook Green

53 Shepherds Bush Green

London

Sales

W128PS

020 8740 2900