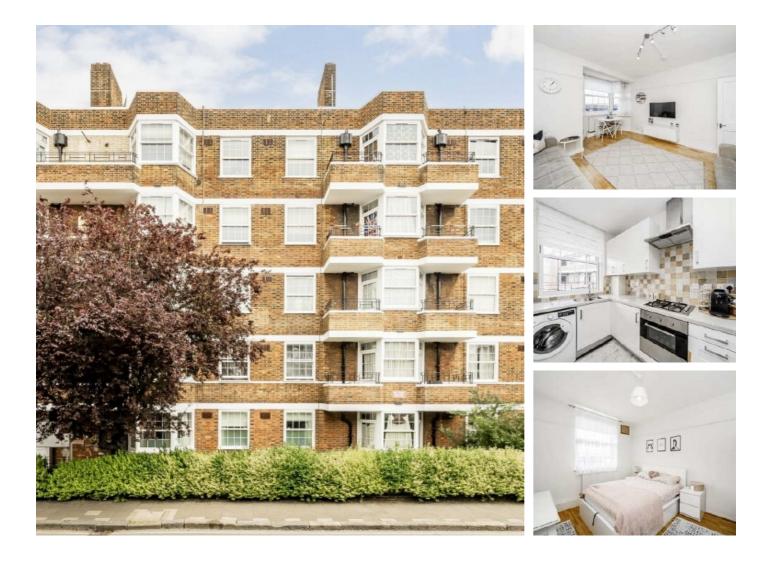

## Becklow Gardens, W12 £375,000

A spacious two bedroom property on the third floor of this purpose built block. This property has a separate kitchen and generous living room with a west facing private balcony. This would be ideal for a first home or investment.

### Features

Two Bedrooms Separate Kitchen Private Balcony Purpose Built Very Good Condition Askew Village