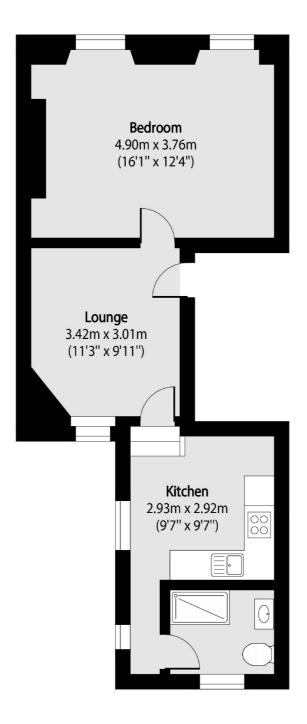

## Woodstock Grove, London, W12

Total area (approx): 42.63 sq m (459 sq. ft)

Shepherds Bush and Brook Green

53 Shepherds Bush Green

London

W128PS

Lettings

020 8723 8899