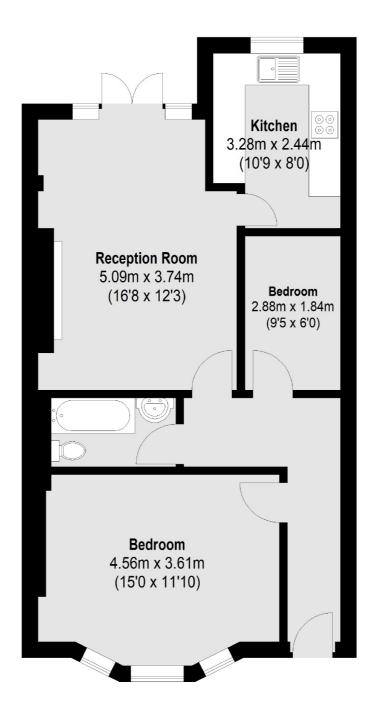

## Devonport Road, W12 £499,950

A fantastic opportunity to purchase an attractive lower ground floor garden flat. The property has a large double bedroom with bay windows, a separate kitchen, as well as an additional internal room, and a large private garden.

## Devonport Road, London, W12

Total area (approx.): 60.55 sq. m (652 sq. ft)

Shepherds Bush and Brook Green

53 Shepherds Bush Green

London

Sales

W128PS

020 8740 2900