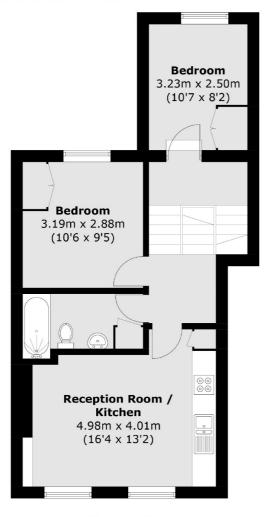

### **Ground Floor**

### **First Floor**

### **Second Floor**

Total area (approx.): 83.8 sq. m (901.9 sq. ft) (Excluding Eaves) Roof Terrace : 9.3 sq. m (100.1 sq. ft)

Energy Rating: C. We aim to make our particulars both accurate and reliable. However they are not guaranteed; nor do they form part of an offer or contract. If you require clarification on any points then please contact us, especially if you're traveling some distance to view. Please note that appliances and heating systems have not been tested and therefore no warranties can be given as to their good working order.