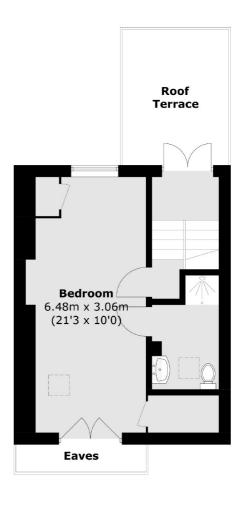

### **Second Floor**

Total area (approx.): 83.8 sq. m (901.9 sq. ft) (Excluding Eaves) Roof Terrace : 9.3 sq. m (100.1 sq. ft)

Energy Rating: C. We aim to make our particulars both accurate and reliable. However they are not guaranteed; nor do they form part of an offer or contract. If you require clarification on any points then please contact us, especially if you're traveling some distance to view. Please note that appliances and heating systems have not been tested and therefore no warranties can be given as to their good working order.