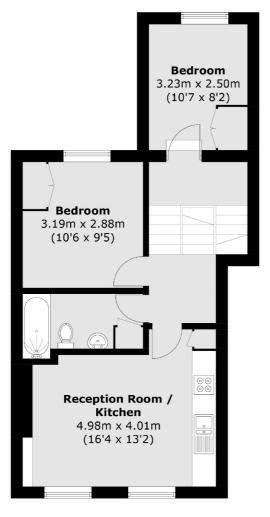

# **Dexters**









# St. Stephens Avenue, W12 £750,000

A split level period conversion apartment on popular tree lined street. This bright and spacious property has open plan kitchen living, three bedrooms, two bathrooms and a private roof terrace.

St Stephens Avenue offers ideal access to Ravenscourt Park and the local amenities located in Shepherds Bush, as well as Westfield Shopping Centre.

#### **Features**

Three Bedrooms
Two Bathrooms
Split Level
Period Conversion
Private Terrace
Top Floor

# St. Stephens Avenue, London, W12



### **Ground Floor**





## **First Floor**

#### **Second Floor**

Total area (approx.): 83.8 sq. m (901.9 sq. ft) (Excluding Eaves) Roof Terrace : 9.3 sq. m (100.1 sq. ft)



Energy Rating: C. We aim to make our particulars both accurate and reliable. However they are not guaranteed; nor do they form part of an offer or contract. If you require clarification on any points then please contact us, especially if you're traveling some distance to view. Please note that appliances and heating systems have not been tested and therefore no warranties can be given as to their good working order.



London

Shepherds Bush and Brook Green

53 Shepherds Bush Green