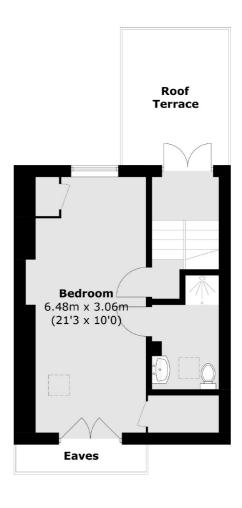

#### **Second Floor**

Total area (approx.): 83.8 sq. m (901.9 sq. ft) (Excluding Eaves) Roof Terrace : 9.3 sq. m (100.1 sq. ft)

Energy Rating: C. We aim to make our particulars both accurate and reliable. However they are not guaranteed; nor do they form part of an offer or contract. If you require clarification on any points then please contact us, especially if you're traveling some distance to view. Please note that appliances and heating systems have not been tested and therefore no warranties can be given as to their good working order.