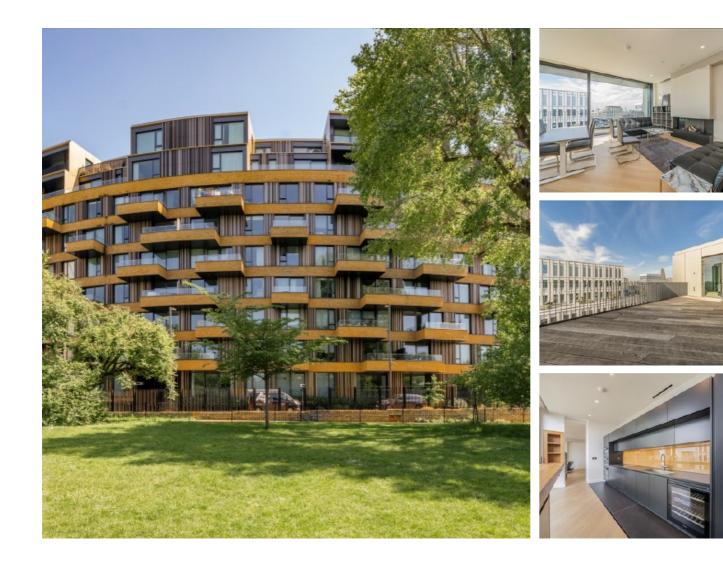

## **Wood Crescent, W12** £3,500,000

A well presented and spacious three bedroom penthouse apartment in the popular Television Centre. This home spanning over two thousand square feet offers a generous reception for living and dining, three double bedrooms with three bathrooms, plenty of storage and two large terraces giving lovely views of the city. This beautiful apartment would make a wonderful home for a young family or professional couple.

The Television Centre is the former home of the BBC building and found on the developments doorstep is a choice of three tube lines taking you into Central London as well as a staggering choice of shops at Westfield Shopping Centre. The building neighbours Soho House with its many restaurants and luxurious amenities for its members.

#### Features

Three Bedrooms Three Bathrooms 24 Hour Concierge Swimming Pool/Gym Two Private Terraces Luxury Development