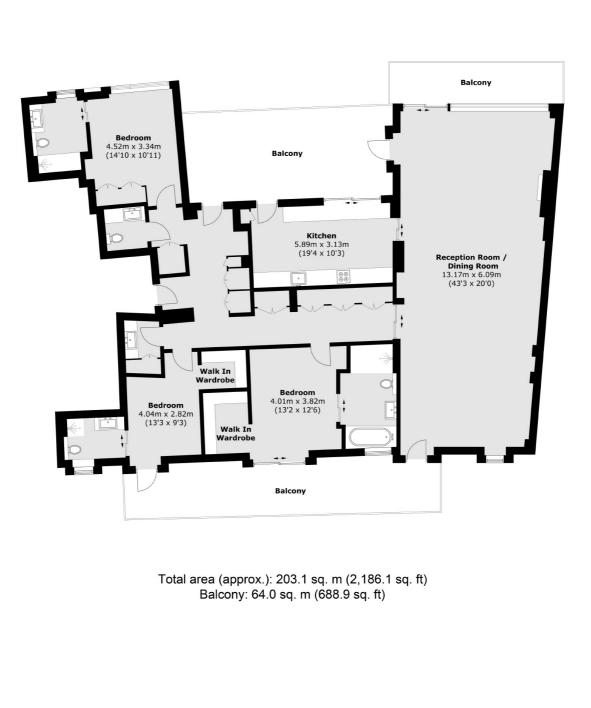

## **Wood Crescent, W12** £3,500,000

A well presented and spacious three bedroom penthouse apartment in the popular Television Centre. This home spanning over two thousand square feet offers a generous reception for living and dining, three double bedrooms with three bathrooms, plenty of storage and two large terraces giving lovely views of the city. This beautiful apartment would make a wonderful home for a young family or professional couple.

#### Features

Three Bedrooms Three Bathrooms 24 Hour Concierge Swimming Pool/Gym Two Private Terraces Luxury Development