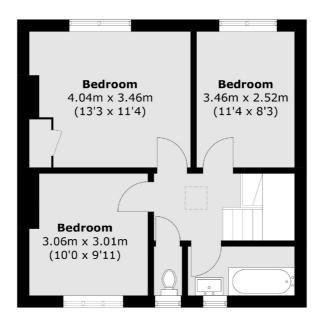

## Orchid Street, W12 £670,000

A bright and spacious freehold family home in the popular Flowers Estate. The property has both a living and dining room as well as a separate kitchen leading to a large private garden and three double bedrooms and family bathroom on the first floor. There is potential to extend into the loft and on the ground floor also (STPP).

#### **Features**

Freehold House
Three Bedrooms
Large Private Garden
Two Receptions
Wormholt Park
Potential To Extend (STPP)

### To Garden First Floor