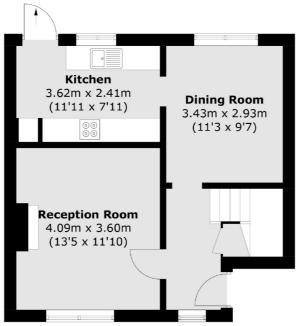

## Orchid Street, W12 £670,000

A bright and spacious freehold family home in the popular Flowers Estate. The property has both a living and dining room as well as a separate kitchen leading to a large private garden and three double bedrooms and family bathroom on the first floor. There is potential to extend into the loft and on the ground floor also (STPP).

#### **Features**

Freehold House
Three Bedrooms
Large Private Garden
Two Receptions
Wormholt Park
Potential To Extend (STPP)

#### **Ground Floor**

Total area (approx.): 86.2 sq. m (927.8 sq. ft)

020 8740 2900

Shepherds Bush and Brook Green