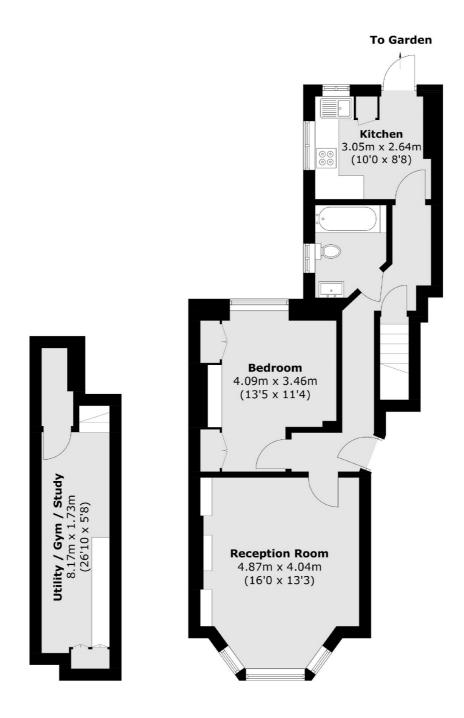

## Warbeck Road, W12 £625,000

A beautiful and spacious one bedroom apartment on the ground floor of this Victorian town house. The property has a large living room with high ceilings and a bay window, a double bedroom with built-in storage, a twenty-seven foot utility room which doubles up as storage and a separate modern kitchen leading to a well maintained, thirty-six foot, private garden with space to do a side return extension (STPP).

#### Lower Ground Floor Ground Floor

Shepherds Bush and Brook Green

53 Shepherds Bush Green

London

Sales

W12 8PS

020 8740 2900

Total area (approx.): 67.0 sq. m (721.1 sq. ft)