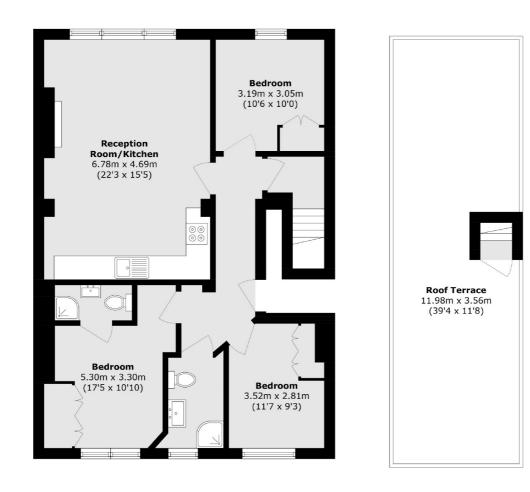

### Holland Road, London, W14

Second Floor

**Third Floor** 

Total area (approx.): 86.8 sq. m (934.3 sq. ft) Terrace area (approx.): 40.7 sq. m (438.0 sq. ft)

Shepherds Bush and Brook Green 53 Shepherds Bush Green London W12 8PS Sales 020 8740 2900 Energy Rating: C. We aim to make our particulars both accurate and reliable. However they are not guaranteed, nor do they form part of an offer or contract. If you require clarification on any points then please contact us, especially if you're traveling some distance to view. Please note that appliances and heating systems have not been tested and therefore no warranties can be given as to their good working order.