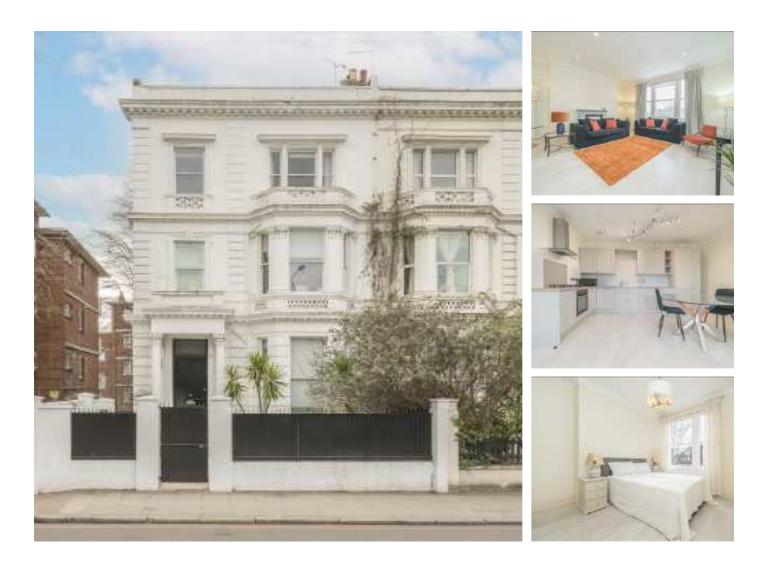

## Holland Road, W14 £925,000

A spacious split level top floor apartment in a beautiful Stucco Villa. This property offers generous kitchen and living space, three double bedrooms, two bathrooms, plenty of storage and a forty foot private roof top terrace. This property is sold chain free.

Located in a desirable position between Brook Green and Holland Park. Kensington Olympia, Shepherds Bush stations and Westfield Shopping Centre are all a short walk away.

#### Features

Three Bedrooms Two Bathrooms Private Roof Terrace Stucco Villa Holland Park Kensington Olympia